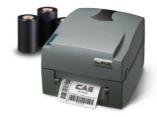

#### **Printer** BLP-401/HT300

- Easy-to-replace thermal transfer ribbon
- Automatic detection of paper type - Large Window Vision support
- Various options available
- Supports various media sensors
- Fast printing speed, excellent durability