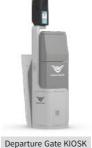

### **Baggage Weight/Gross Measuring System** Smart BTU

- Check baggage weight & size
- Check each airline regulation (hand carry & free consignment)
- 4 Language available
- Customized convenient design
- 43" UHD touch screen

Moving KIOSK

**Facial Recognition Fever Sensor System** Smart Quarantine System

- Passenger can check fever by themselves so it offer safe condition This system offer convenience and safety to security manager by checking fever fast and accurately to multiple people
- This system also show notice with checking temperature so it is perfect system to security