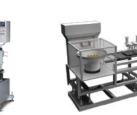

Product Explanation: 32p Product Explanation: 40p

The CAS powder packaging system seals powdery materials such as flour, cement, fertilizer, feed, etc. in a prescribed packaging container It is a system that loads and exports a set amount on the palette after checking the quantity and inspecting foreign substances.

Product Explanation: 32p

Product Explanation: 40p

The CAS liquid filling system holds liquid substances such as water, beverages, oil, chemicals, etc. in various containers It is a system that checks the quantity after sealing, checks the leak test, loads the pallet with the specified amount, and sends it out.