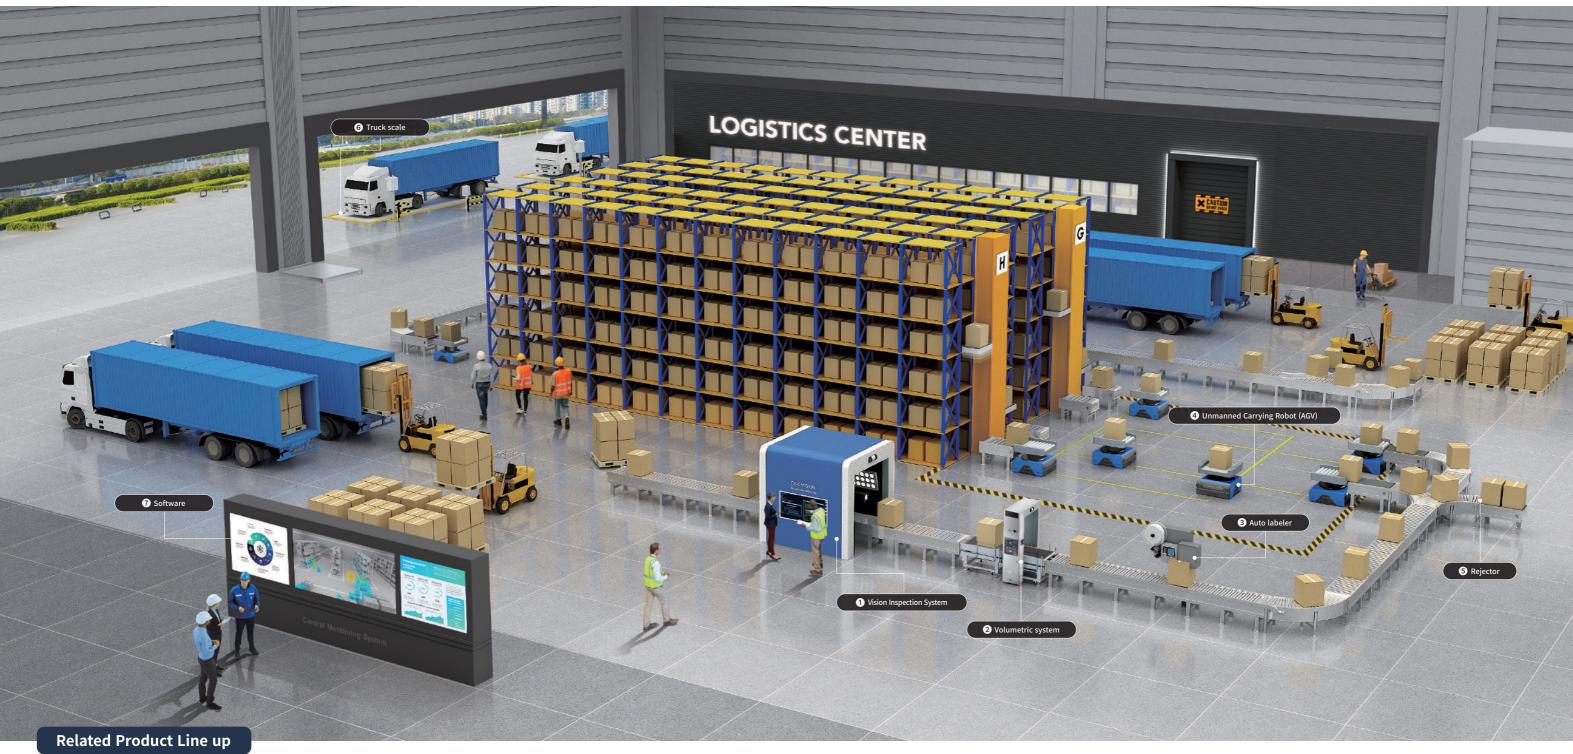

Product Explanation: 30p

CAS Smart Logistics Solution uses various sensors and PCs to measure and measurement equipment (Weighing + Measuring + PC) and controls them It is a comprehensive solution that efficiently operates logistics and inventory management in real time by linking various dedicated programs. from the time of receipt of the goods By automating each process such as metering, counting, packaging, Cas Smart Logistics Solution uses various sensors and PCs to measure and measurement equipment (Weighing + Measuring + PC) and controls them It is a comprehensive solution that efficiently operates logistics and inventory management in real time by linking various dedicated programs. from the time of receipt of the goods By automating each process such as metering, counting, packaging, inspection, classification, and labeling, we reduce working hours and maximize efficiency.

Product Explanation: 31p

Product Explanation: 30p

Product Explanation: 41p

Product Explanation: 32p

Product Explanation: 30p

Product Explanation: 31p

Product Explanation: 35p

CAS unmanned measuring truck scale system is designed to provide input and output weight, waste disposal and recycling facilities for manufacturing plants and transportation companies and through the unmanned operation, it provides reliable measuring information and ERP system, user friendly high-performance solution.