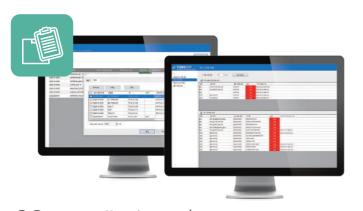

Product Explanation: 30p

CAS Smart Logistics Solution uses various sensors and PCs to measure and measurement equipment (Weighing + Measuring + PC) and controls them It is a comprehensive solution that efficiently operates logistics and inventory management in real time by linking various dedicated programs. from the time of receipt of the goods By automating each process such as metering, counting, packaging, Cas Smart Logistics Solution uses various sensors and PCs to measure and measurement equipment (Weighing + Measuring + PC) and controls them It is a comprehensive solution that efficiently operates logistics and inventory management in real time by linking various dedicated programs. from the time of receipt of the goods By automating each process such as metering, counting, packaging, inspection, classification, and labeling, we reduce working hours and maximize efficiency.

Product Explanation: 31p

Product Explanation: 30p

Product Explanation: 41p

Product Explanation: 32p

Product Explanation: 30p

Product Explanation: 31p

Product Explanation: 35p

CAS unmanned measuring truck scale system is designed to provide input and output weight, waste disposal and recycling facilities for manufacturing plants and transportation companies and through the unmanned operation, it provides reliable measuring information and ERP system, user friendly high-performance solution.