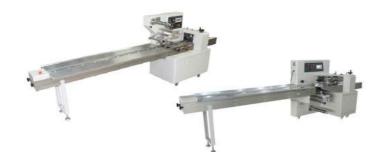

#### **Manufacturing Line**

**Three-sided Packing** Machine CP-FA series

- A raised three-sided packing machine - Photovoltaic for accurate sealing and cutting Using tracking technology and digital input

- a top-down three-sided wrapper - Photovoltaic for accurate sealing and cutting Using tracking technology and digital input

**Bagging Packers** HFS-CPK

- Automatic Tone Bag Scale - a rigid steel structure
- a quick and accurate measurement
- **Bagging Packers** CPK-1RS/2RS - Automatic package meter
  - 7.5" Color Touch Screen Controller