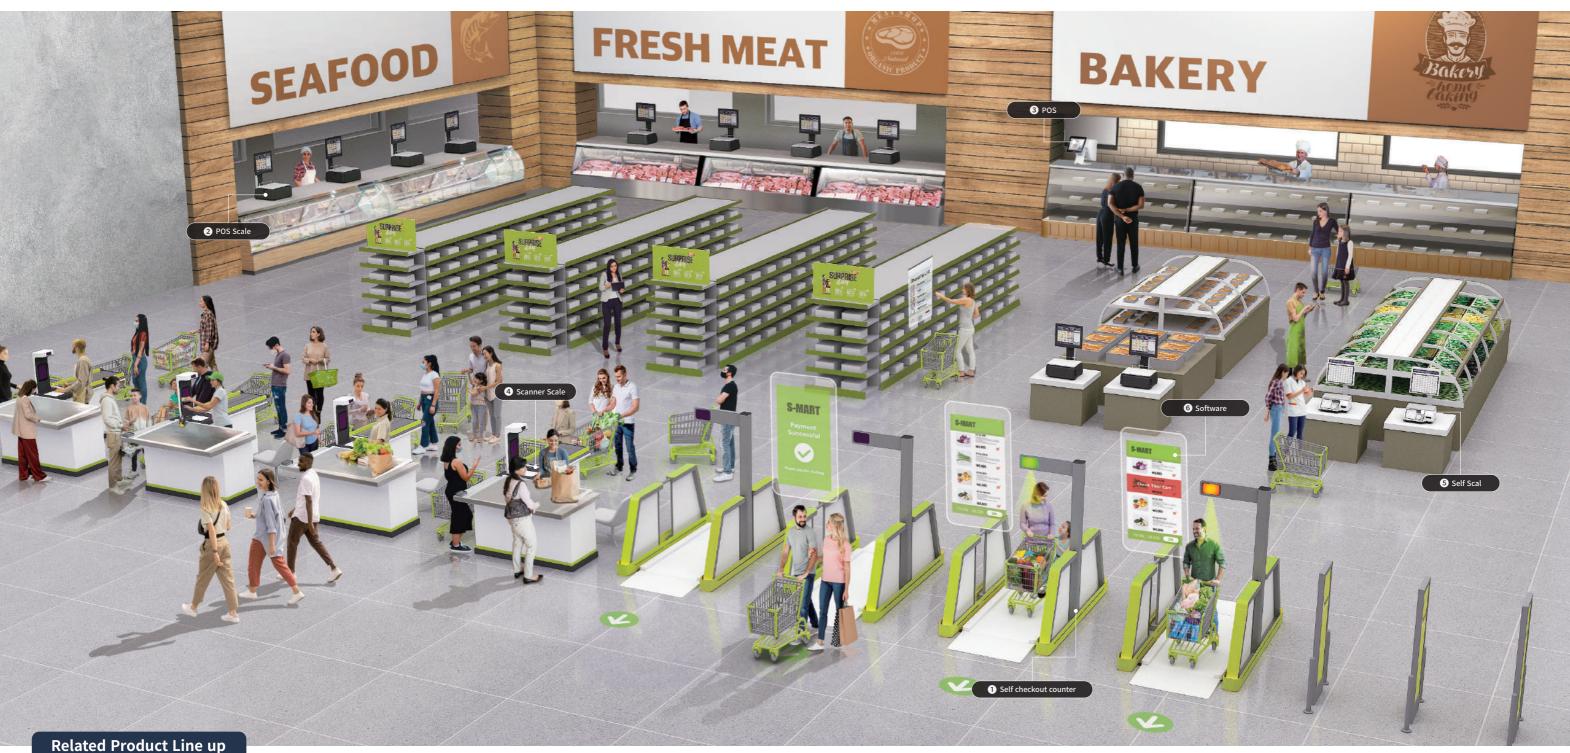

note-display Traffic

raffic light Drainag

CAS distribution store management system is based on cart type self-scanner system with double check of shopping list through weight and camera and provide perfect payment without loss. Various types of marts, including the integrated system of the headquarters of large retail stores and the system of each store unit etc... Management systems can be customized and provide a vision for future distribution stores.

Product Explanation: 30p

Product Explanation: 35p

CAS Super Smart Self Check out service allows you to enter and exit store through mobile app or scanner. This system enable to customer by offering free shopping space and simple payment system through self service. This system helps effective stock control and management through customer's data of consumption analytics data.

#### Self Ordering Machine Self Checkout Counter POS Super Smart\_S3

- For large self order store
- Auto product recognition from camera
- Auto weight recognition by measuring
- Auto application payment

### Super Smart S1

- For small/medium unmanned stores - Automatic product image recognition
- Automatic recognition of product weight through weighing

through camera

- Automatic payment through the app without additional calculation

### 4 Super Smart S/W

- Automatically recognize product images through the camera
- Automatic weight recognition of the product through weight measurement
- Automatic payment via the application without additional calculation