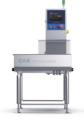

**Metal Detector** CNI

- Aluminum Packing Product Scanner
- High-precision magnetic sensor, high-sensitivity detection

**Auto Checker** CCK-600A/2000A

- dustproof waterproof weight checker
- 7-inch Touch Screen

**Metal Detector** 

CMS-2000 series

- High-precision detectable

available

- Checker + All-in-one metal detector

- Convenient input using function keys

**Auto Checker** CCK700 series

- 8 inch touchscreen and user-centric graphical interface
- Automate metering settings
- Various interfaces
- Use of hygienic stainless steel

**Auto Checker** CCK5500 series

- Range of use by absolute value measurement method, arbitrary setting function
- Built-in data backup on power outage

**Auto Checker** CCK5900 series

- a high-speed weight checker (Applies balance module)
- Convenient touchscreen (10 inch)

**Auto Checker** CCK6401

- a high-speed weight checker (Applies balance module)
- 10 inch touch screen