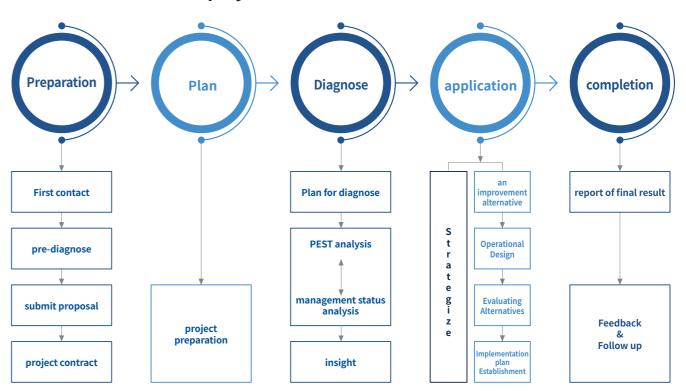

atible with data from various sensors and environmental controllers as well as the ioCrops Sensor Series
- Implementation of reinforcement learning-based cultivation prescriptions based on data collected later

#### 2 Greenhouse Control System S/W

- When smart farms that incorporate ICT (information technology) are widely spread, they will be able to see the difference between labor, energy, and other inputs
   Optimal use can further enhance the competitiveness of our agriculture and lead to future growth industries
- Beyond simple labor savings, we are free from the time and space constraints of agricultural work Increased leisure time and improved quality of life, increasing the possibility of new human resources entering rural areas



### **CAS Smart Solution Deployment Procedure**



### **CAS Smart Solution Organization Chart**







CAS CORPORATION
CAS BLDG., 1315, YANGJAE-DAERO,
GANGDONG-GU, SEOUL, KOREA
TEL\_82222253500
FAX\_8224754668

Specifications are subject to change without notice improvement.