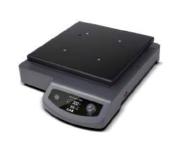

#### **Digital Shaker** MCH1

- High performance of MCU
- Large capacity platform: 350 x 350 mm - Waterproofing
- Small noise and long durability through BLDC motor
- "Slow Start Function" which is stability - Save and operate 6 programs with 10 steps