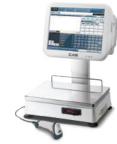

**Label Printing Scale** CL7200 series

- Multi media scale for both color graphic
- Easy control touch screen
- Auto beef history management
- 7" high pixel customer color display
- · 10.2" large customer display
- Remote firmware update

**Label Printing Scale** CL5500N series

- Good network system
- High speed print (100mm per second)
- Easy label change by applying carset type - Save more than 8.000 product
- information (PLU)
- Save 1,600 product information