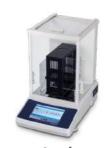

#### **Moisture Analyzer** CD-V1/V2

- Easy and traditional water substitution - Easy to use, Direct Indicate, Strong Aluminum Measuring Kit
- Strong and no swing of value Wind Sheld
- Notice for weight over

#### **Moisture Analyzer** CD-V3

- Easy to use, internal correct weight system, fast response
- Sensitive response and easy to use touch screen
- Auto correction for time setting
- Easy to use, direct indicate, strong aluminum measuring kit