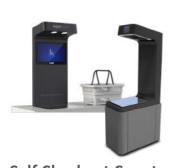

#### Self Ordering Machine Self Checkout Counter POS Super Smart\_S3

- For large self order store
- Auto product recognition from camera
- Auto weight recognition by measuring
- Auto application payment

### Super Smart S1

- For small/medium unmanned stores - Automatic product image recognition
- Automatic recognition of product weight through weighing

through camera

- Automatic payment through the app without additional calculation