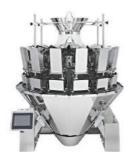

### **Combination Meter** CP-SDS-10H

- Measurement of combinations by 10 columns of measurement
- Metric precision high speed type by way of method
- Easy to disassemble and combine for easy cleaning and inspection
- Suitable for multi-variety and auto/ semi-automatic production lines

#### **Combination Meter** CP-SDS-14H

- Combination metering by measuring units in columns 14 Metric precision high speed type by way of method - Easy to disassemble and combine for
- easy cleaning and inspection
- Suitable for multi-variety and auto/ semi-automatic production lines

#### **Combination Meter** CP-SDS-20H

- Combination metering by 20 columns of metering units metric precision high speed type by way of method
- Easy to disassemble and combine for easy cleaning and inspection
- Suitable for multi-variety and auto/ semi-automatic production lines