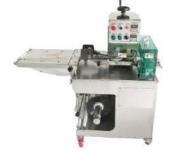

3 Explosion proof load cell Product Explanation: 35p

Metering module

4 Explosion proof indicator

Product Explanation: 35p

The CAS automatic combination metering system consists of measuring, counting, inspection, packaging, inspection, inspection, and labeling from the warehousing of raw materials to the shipment of products By automating each process, we are responding to the shortage of manpower by reducing working hours. Furthermore, it also contributes to the safety and safety of the product by grasping the manufacturing history and distribution process of the product in real time