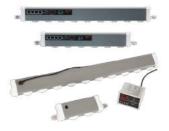

#### Ionizer - Electrostatic Sensor Ionizer - Ion Bar Electrostatic

- Electrostatic measuring instruments
- Connect to your PC for real-time monitoring
- Measurement data can be stored

## **ION BAR**

- Easy to install in small spaces
- Use a dedicated bracket - Optimal nozzle design reduces air consumption

## ION BLOWER

- Ions generated by electrical corona methods a device that neutralizes static electricity on a charged body from
- Free modeling based on footprint, antistatic conditions
- Easy maintenance and cleaning structure

#### Ionizer - ion nozzle/gun ION GUN/NOZZLE

- Slim construction
- Easy installation
- Built-in high pressure module eliminates high pressure cables
- Easy cleaning structure