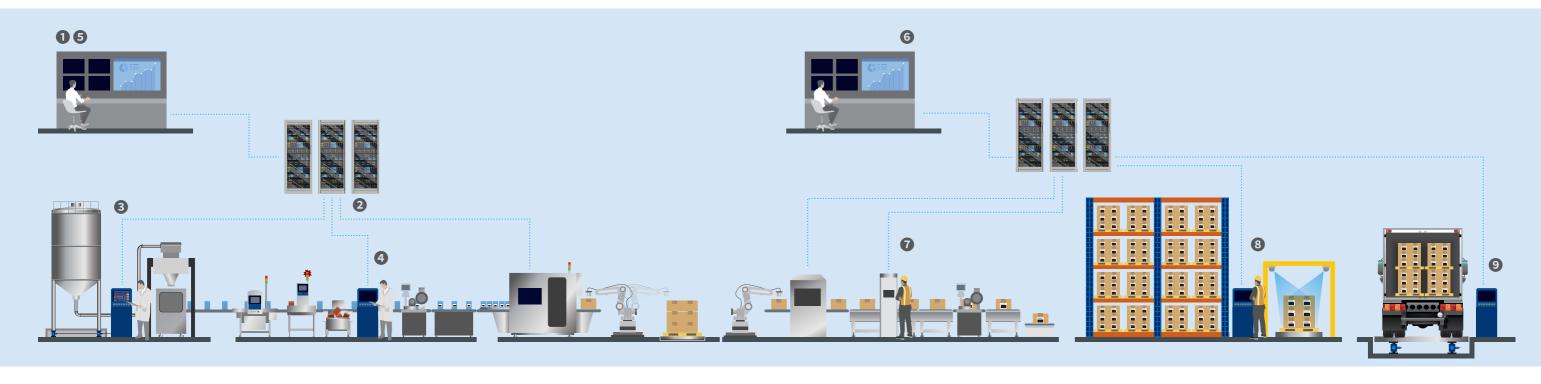

3 Explosion proof load cell Product Explanation: 35p

Metering module

4 Explosion proof indicator

Product Explanation: 35p

The CAS automatic combination metering system consists of measuring, counting, inspection, packaging, inspection, inspection, and labeling from the warehousing of raw materials to the shipment of products By automating each process, we are responding to the shortage of manpower by reducing working hours. Furthermore, it also contributes to the safety and safety of the product by grasping the manufacturing history and distribution process of the product in real time

Product Explanation: 32p Product Explanation: 40p

The CAS powder packaging system seals powdery materials such as flour, cement, fertilizer, feed, etc. in a prescribed packaging container It is a system that loads and exports a set amount on the palette after checking the quantity and inspecting foreign substances.

Product Explanation: 32p

Product Explanation: 40p

The CAS liquid filling system holds liquid substances such as water, beverages, oil, chemicals, etc. in various containers It is a system that checks the quantity after sealing, checks the leak test, loads the pallet with the specified amount, and sends it out.