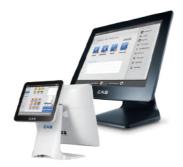

#### **POS Scale** CL8000 SELF/ CL8000 POS

- Combination of POS and Scale - High performance of main Board / display as PC
- Convenience for scale management
- True type font print
- Easy change for label

**POS Scale** CT81

- Combination of POS and scale
- Multiple auto history management - Multiple weight stock management
- Large 15" user display

**Scanner Sacle** PDS-II series

- Fixed laser barcode and scanner scale
- Component : Indicator, Scanner scale module
- Various scanner compatibility such as data logic, metro logic and etc