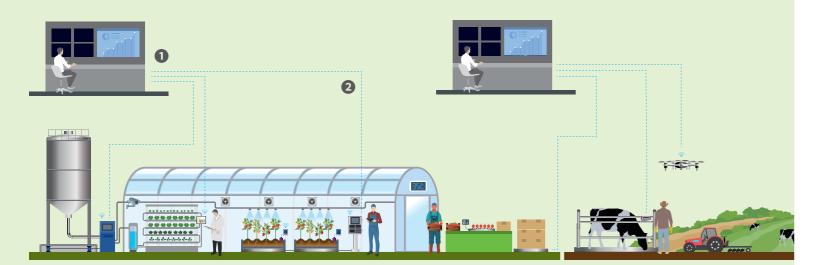

CAS Smart Farm Solution helps to develop growth and environment by collecting crop data. This is also enable to manage crop data and farm environment at anytime and anywhere. Productivity can be increase by using badge weight sensor and cloud service.

#### 2 Greenhouse Control System S/W

- When smart farms that incorporate ICT (information technology) are widely spread, they will be able to see the difference between labor, energy, and other inputs
   Optimal use can further enhance the competitiveness of our agriculture and lead to future growth industries
- Beyond simple labor savings, we are free from the time and space constraints of agricultural work Increased leisure time and improved quality of life, increasing the possibility of new human resources entering rural areas