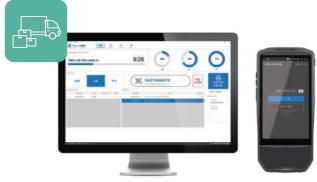

Product Explanation: 31p

Product Explanation: 30p

Product Explanation: 41p

Product Explanation: 32p

Product Explanation: 30p

Product Explanation: 31p

Product Explanation: 35p

CAS unmanned measuring truck scale system is designed to provide input and output weight, waste disposal and recycling facilities for manufacturing plants and transportation companies and through the unmanned operation, it provides reliable measuring information and ERP system, user friendly high-performance solution.