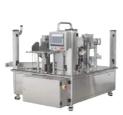

Product Explanation: 32p

Product Explanation: 40p

The CAS liquid filling system holds liquid substances such as water, beverages, oil, chemicals, etc. in various containers It is a system that checks the quantity after sealing, checks the leak test, loads the pallet with the specified amount, and sends it out.

#### **Manufacturing Line**

**Filling Machine** CFM-05K

- Using a two-stage control valve for high speed fixation
- Nozzles are easy to remove and clean

**Liquid Filling Machine** CFM-0300K

- Prevention of external contamination of drum by liquid receiver
- Using a two-stage control valve for high speed fixation

**Liquid Filling Machine** CFM-030KMS-ST

- Move according to storage tank location
- Metricable Portable Type

**Filling Machine** CFM-4 Drum

- Move according to storage tank location
- Metricable Portable Type