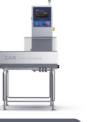

**Metal Detector** CNI

- Aluminum Packing Product Scanner
- High-precision magnetic sensor, high-sensitivity detection

**Auto Checker** CCK-600A/2000A

- dustproof waterproof weight checker
- 7-inch Touch Screen

**Metal Detector** 

CMS-2000 series

- High-precision detectable

available

- Checker + All-in-one metal detector

- Convenient input using function keys

**Auto Checker** CCK700 series

- 8 inch touchscreen and user-centric graphical interface
- Automate metering settings
- Various interfaces
- Use of hygienic stainless steel

**Auto Checker** CCK5500 series

- Range of use by absolute value measurement method, arbitrary setting function
- Built-in data backup on power outage

**Auto Checker** CCK5900 series

- a high-speed weight checker (Applies balance module)
- Convenient touchscreen (10 inch)

**Auto Checker** CCK6401

- a high-speed weight checker (Applies balance module)
- 10 inch touch screen