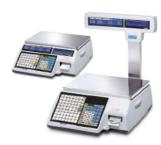

#### **Label Printing Scale** CL3000 series

- Indicate scrolling message
- Firmware update & interface
- PLU & program function key
- Firmware update through RS232C/USB
- Good compatibility with CL series

#### **Label Printing Scale** CL5500 self

- Good network system
- High speed print (100mm per second) - Easy print label change by applying
- carset type Save more than 8,000 product
- information (PLU)
- Save more than 200 product information