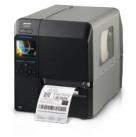

#### **Printer** CL4NX

- Various types of media can be used face-in or face-out
- Able to print various label papers
- Provides useful informational video for operation - Easy maintenance