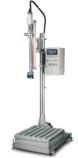

Product Explanation: 32p Product Explanation: 40p

The CAS powder packaging system seals powdery materials such as flour, cement, fertilizer, feed, etc. in a prescribed packaging container It is a system that loads and exports a set amount on the palette after checking the quantity and inspecting foreign substances.

Product Explanation: 27p

Product Explanation: 28p

Product Explanation: 28p

Product Explanation: 28~29p

Product Explanation: 29p

Product Explanation: 30p Product Explanation: 30p

Product Explanation: 38p

Product Explanation: 30p