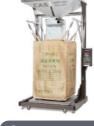

Product Explanation: 32p Product Explanation: 40p

The CAS powder packaging system seals powdery materials such as flour, cement, fertilizer, feed, etc. in a prescribed packaging container It is a system that loads and exports a set amount on the palette after checking the quantity and inspecting foreign substances.