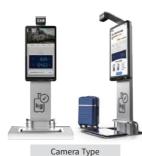

### **Baggage Weight/Gross Measuring System** Smart BTU

- Check baggage weight & size
- Check each airline regulation (hand carry & free consignment)
- 4 Language available
- Customized convenient design
- 43" UHD touch screen

Moving KIOSK

**Facial Recognition Fever Sensor System** Smart Quarantine System

- Passenger can check fever by themselves so it offer safe condition This system offer convenience and safety to security manager by checking fever fast and accurately to multiple people
- This system also show notice with checking temperature so it is perfect system to security