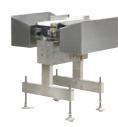

Product Explanation: 32p

Product Explanation: 40p

The CAS liquid filling system holds liquid substances such as water, beverages, oil, chemicals, etc. in various containers It is a system that checks the quantity after sealing, checks the leak test, loads the pallet with the specified amount, and sends it out.