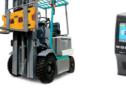

Product Explanation: 31p

Product Explanation: 30p

Product Explanation: 41p

Product Explanation: 32p

Product Explanation: 30p

Product Explanation: 31p

Product Explanation: 35p

CAS unmanned measuring truck scale system is designed to provide input and output weight, waste disposal and recycling facilities for manufacturing plants and transportation companies and through the unmanned operation, it provides reliable measuring information and ERP system, user friendly high-performance solution.