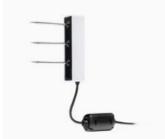

#### Temperature/Humidity **Monitoring Sensor** Monnit

- Accumulate data when hreshold value over signal is sensed, and send immediate notice everywhere and anytime so this system can be available of remote control