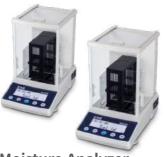

#### **Analytical Balance** CAU/CAT

- High accurate balance for weighing sample and enable to control weighing speed
- Easy to use in research center which need stable measuring by no affect swing or temperature