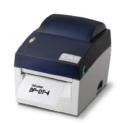

**Printer** BP-DT-4

- Connectable with various weighing systems Direct thermal barcode printer
- 4" print width / label design program