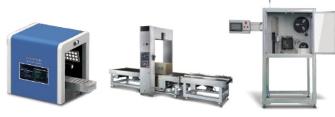

3 Explosion proof load cell Product Explanation: 35p

Metering module

4 Explosion proof indicator

Product Explanation: 35p

The CAS automatic combination metering system consists of measuring, counting, inspection, packaging, inspection, inspection, and labeling from the warehousing of raw materials to the shipment of products By automating each process, we are responding to the shortage of manpower by reducing working hours. Furthermore, it also contributes to the safety and safety of the product by grasping the manufacturing history and distribution process of the product in real time

Product Explanation: 26p

Product Explanation: 26p

Product Explanation: 28p

5 Auto Checker Product Explanation: 28~29p

Product Explanation: 29p

Product Explanation: 38p

Product Explanation: 29p

Product Explanation: 30p