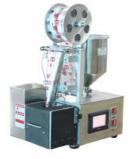

Product Explanation: 32p

Product Explanation: 40p

The CAS liquid filling system holds liquid substances such as water, beverages, oil, chemicals, etc. in various containers It is a system that checks the quantity after sealing, checks the leak test, loads the pallet with the specified amount, and sends it out.