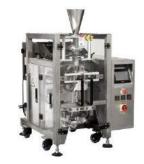

Product Explanation: 32p Product Explanation: 40p

The CAS powder packaging system seals powdery materials such as flour, cement, fertilizer, feed, etc. in a prescribed packaging container It is a system that loads and exports a set amount on the palette after checking the quantity and inspecting foreign substances.