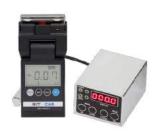

### **EXP/Digital Load Cell**

- CAS has high technical skill in measuring and control so can offer high accurate load cell
- Output digital by external noise
- Protect from explosion (intrinsically safe, pressure, dust)
- Easy to install and cheap maintenance)
- Self Diagnosis

**Explosion Proof Indicator Indicator** 

- Self diagnosis and self recovery system - User friendly interface (4.3" Graphic TFT LCD apply)
- High speed of AD transfer (200time per second)
- Apply maximum 100 product information
- Remember weight when power is out