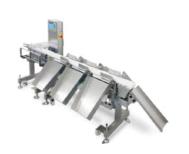

**Auto Checker** CCK6401

- a high-speed weight checker (Applies balance module)
- 10 inch touch screen