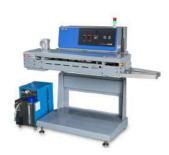

Product Explanation: 32p Product Explanation: 40p

The CAS powder packaging system seals powdery materials such as flour, cement, fertilizer, feed, etc. in a prescribed packaging container It is a system that loads and exports a set amount on the palette after checking the quantity and inspecting foreign substances.