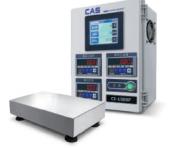

CAS smart research solution can make perfect wireless measured data sending system with various type of laboratory equipment which has high technique and passing strict standard. This system offer optimized solution for controlling quality and mixing raw material such as laboratory, measuring electronic parts.