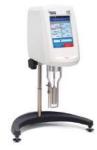

#### Various type of consecutive Paint, Coating, Adhesion, sensing viscosimeter DV2T

- Comfortable Bubble Level
- Customized download by PG Flash Software
- Accurate: ±1.0% of range - RTD Temperature probe is in
- 5.7" full color touch display - Reinforce Security