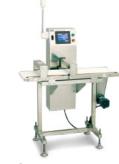

**Metal Detector** CNI

- Aluminum Packing Product Scanner
- High-precision magnetic sensor, high-sensitivity detection

**Auto Checker** CCK-600A/2000A

- dustproof waterproof weight checker
- 7-inch Touch Screen

**Metal Detector** 

CMS-2000 series

- High-precision detectable

available

- Checker + All-in-one metal detector

- Convenient input using function keys

**Auto Checker** CCK700 series

- 8 inch touchscreen and user-centric graphical interface
- Automate metering settings
- Various interfaces
- Use of hygienic stainless steel

**Auto Checker** CCK5500 series

- Range of use by absolute value measurement method, arbitrary setting function
- Built-in data backup on power outage

**Auto Checker** CCK5900 series

- a high-speed weight checker (Applies balance module)
- Convenient touchscreen (10 inch)

**Auto Checker** CCK6401

- a high-speed weight checker (Applies balance module)
- 10 inch touch screen