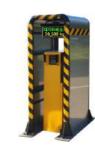

**Vehicle Number** Recognizer

- High pix cell camera
- Best Car number recognition
- Recognition Ratio 99%
- Can use for security and control enter