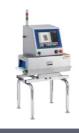

#### **Auto Checker** CCK5500-M

- multistage weight sorting machine - Classification by weight is required for marine products or products that are used to be used

X-Ray AD-4991

- · High sensitivity foreign matter inspection function
- 15-inch color touch screen