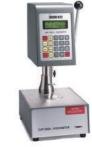

#### **Digital Viscosimeter** (low-end product) CL-L1

- Latest version of 16 bit micro processor
- Easy to use processor
- Indicate maximum measuring viscosity in rotating speed with spin
- Measuring mode for time setting
- Indicator: rotating speed, use spin number, viscosity number, Torque, Temperature

type) CL-L2/R2/HA2/HB2

- 16bit micro processor core segment and motor
- High accurate within  $\pm 1\%$  and stability, Reproducibility within ±0.5%
- Rotating viscometer of staping motor separate high step
- 998 types of rotating speed with direct button design function (0.3~1.0 rpm)
- Real time monitoring of sample temperature

Digital Viscosimeter (normal Digital Viscosimeter (high-end product) CL-L3 Coating Stormer KU-2

- Touch Screen, Easy to use, indicate
- ARM processor chip, fast date speed
- Indicate viscosity changes in graph
- much information
- Housing design of strong capacitive
- Fast data analyze through USB
- Alarm sound for over data