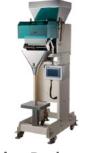

Product Explanation: 32p

Product Explanation: 40p

The CAS liquid filling system holds liquid substances such as water, beverages, oil, chemicals, etc. in various containers It is a system that checks the quantity after sealing, checks the leak test, loads the pallet with the specified amount, and sends it out.