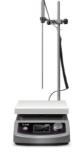

#### **Digital Magnetic Eggbeate** BTP-2000

- High chemical resistance, stable temperature uniformity Heated wire specially designed for implementation
- It implements sophisticated work with strong magnetism, Brushless motor with 'low start drive function' Implementation of smooth and stable operation by mounting - Overheat, overload, overcurrent protection