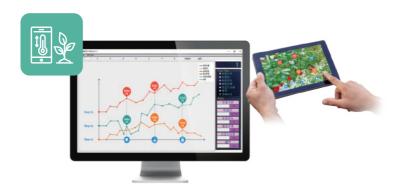

CAS Smart Farm Solution helps to develop growth and environment by collecting crop data. This is also enable to manage crop data and farm environment at anytime and anywhere. Productivity can be increase by using badge weight sensor and cloud service.

#### 1 ioCropsCloud

42

- Store greenhouse data in the cloud and visualize it on the web Tools you can analyze
   Compatible with data from various sensors and environmental controllers as well as the ioCrops Sensor Series
- Implementation of reinforcement learning-based cultivation prescriptions based on data collected later