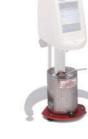

## Painting,

- High accurate of  $\pm 1\%$ , measuring repeat and stability of  $\pm 0.5\%$ - Easy to change of KU, cP,gm
- Manual Lifting structure design
- 16bit micro processor core design with green digital LCD back light with good motor and steping motor

#### Various type of consecutive Paint, Coating, Adhesion, sensing viscosimeter DV2T

- Comfortable Bubble Level
- Customized download by PG Flash Software
- Accurate: ±1.0% of range - RTD Temperature probe is in
- 5.7" full color touch display - Reinforce Security

**Ink viscosimeter** KU-3

- Touch control and auto measuring interface
- New unify can adapter
- Easy and simple use
- Accurate: ± 1.0% of range