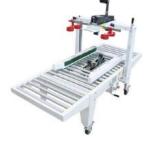

#### Packaging/Marking Line

Self-Contained Machine Automatic Sealer CP-BTP-2000

- Small, molded, high-performance Case Erector
- 1~18 boxes/min

CP-BTC-300

- Small, formability and high performance semi-automatic taping system
- by side belt drive method, it is possible to operate upper and down side Top and bottom work simultaneously