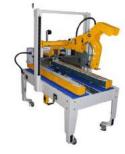

#### Packaging/Marking Line

Self-Contained Machine Automatic Sealer CP-BTP-2000

- Small, molded, high-performance Case Erector
- 1~18 boxes/min

CP-BTC-300

- Small, formability and high performance semi-automatic taping system
- by side belt drive method, it is possible to operate upper and down side Top and bottom work simultaneously