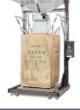

Product Explanation: 32p Product Explanation: 40p

The CAS powder packaging system seals powdery materials such as flour, cement, fertilizer, feed, etc. in a prescribed packaging container It is a system that loads and exports a set amount on the palette after checking the quantity and inspecting foreign substances.