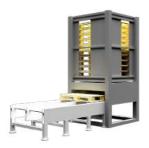

24

Smart Farm

**Solution Process / Organization Chart** 

An accurate metering system is required to measure the contents of industrial tanks, hoppers or silos. Multiple high-capacity load cells can be used with accurate metering indicators to construct an effective metering system. It also provides a safe metering management solution by applying explosion-proof products and metering modules with earthquake-resistant An accurate metering system is required to measure the contents of industrial tanks, hoppers or silos. Multiple high-capacity load cells can be used with accurate metering indicators to construct an effective metering system. It also provides a safe metering management solution by applying explosion-proof products and metering modules with earthquake-resistant design depending on the environment of use.

3 Explosion proof load cell Product Explanation: 35p

Metering module

4 Explosion proof indicator

Product Explanation: 35p

The CAS automatic combination metering system consists of measuring, counting, inspection, packaging, inspection, inspection, and labeling from the warehousing of raw materials to the shipment of products By automating each process, we are responding to the shortage of manpower by reducing working hours. Furthermore, it also contributes to the safety and safety of the product by grasping the manufacturing history and distribution process of the product in real time