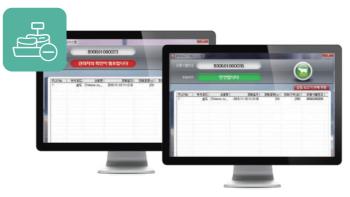

note-display Traffic

raffic light Drainag

CAS distribution store management system is based on cart type self-scanner system with double check of shopping list through weight and camera and provide perfect payment without loss. Various types of marts, including the integrated system of the headquarters of large retail stores and the system of each store unit etc... Management systems can be customized and provide a vision for future distribution stores.

Product Explanation: 37p

Product Explanation: 39p

Product Explanation: 34p

Product Explanation: 34p

Product Explanation: 34p

Product Explanation: 34p

Product Explanation: 35p

Product Explanation: 28p

Product Explanation: 30p

Product Explanation: 35p

CAS Super Smart Self Check out service allows you to enter and exit store through mobile app or scanner. This system enable to customer by offering free shopping space and simple payment system through self service. This system helps effective stock control and management through customer's data of consumption analytics data.