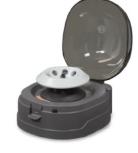

#### **Table Top Centrifuge** MCF8

- low-center structure design, vibration, minimum noise - Protection of overheat & current for
- preventing motor faulty
- Arrive fast to 6,200 rpm fix speed, can test 8 tube 1.5m/2.0ml Tube adapter for use with 0.5ml/0.2ml

and a rotor for strip tube as standard