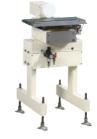

3 Explosion proof load cell Product Explanation: 35p

Metering module

4 Explosion proof indicator

Product Explanation: 35p

The CAS automatic combination metering system consists of measuring, counting, inspection, packaging, inspection, inspection, and labeling from the warehousing of raw materials to the shipment of products By automating each process, we are responding to the shortage of manpower by reducing working hours. Furthermore, it also contributes to the safety and safety of the product by grasping the manufacturing history and distribution process of the product in real time

### **Combination Meter** CP-SDS-10H

- Measurement of combinations by 10 columns of measurement
- Metric precision high speed type by way of method
- Easy to disassemble and combine for easy cleaning and inspection
- Suitable for multi-variety and auto/ semi-automatic production lines