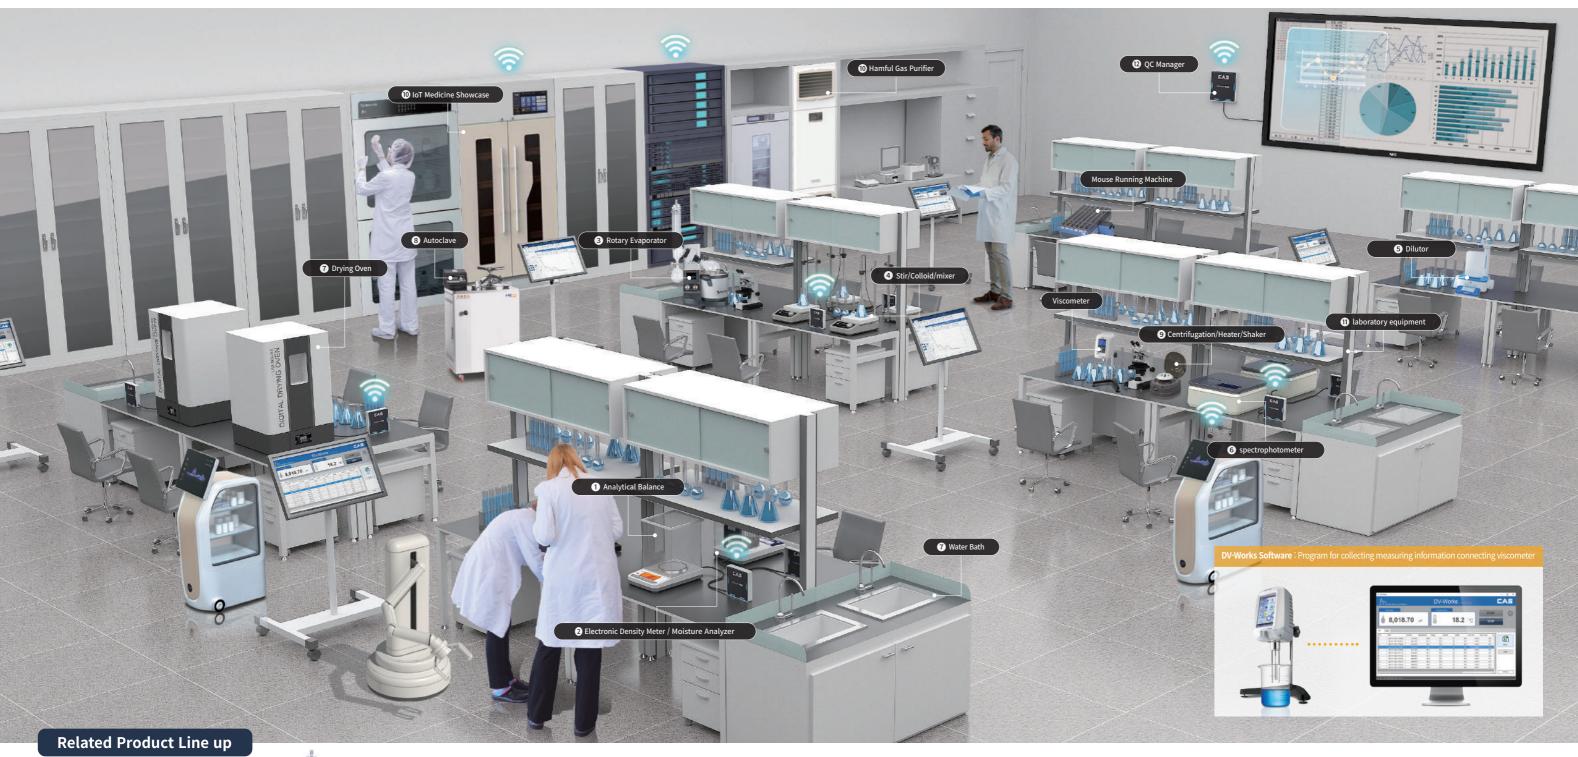

#### **Analytical Balance** CAU/CAT

- High accurate balance for weighing sample and enable to control weighing speed
- Easy to use in research center which need stable measuring by no affect swing or temperature

## **Moisture Analyzer**

- Simple Key, Easy to use - Large plate size (95)
- Halogen Stick type Lamp
- Back light LCD Display
- Compact Design

#### **Moisture Analyzer** CD-V1/V2

- Easy and traditional water substitution - Easy to use, Direct Indicate, Strong Aluminum Measuring Kit
- Strong and no swing of value Wind Sheld
- Notice for weight over

#### **Moisture Analyzer** CD-V3

- Easy to use, internal correct weight system, fast response
- Sensitive response and easy to use touch screen
- Auto correction for time setting
- Easy to use, direct indicate, strong aluminum measuring kit