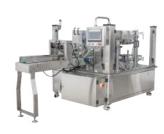

3 Explosion proof load cell Product Explanation: 35p

Metering module

4 Explosion proof indicator

Product Explanation: 35p

The CAS automatic combination metering system consists of measuring, counting, inspection, packaging, inspection, inspection, and labeling from the warehousing of raw materials to the shipment of products By automating each process, we are responding to the shortage of manpower by reducing working hours. Furthermore, it also contributes to the safety and safety of the product by grasping the manufacturing history and distribution process of the product in real time

Product Explanation: 26p

Product Explanation: 26p

Product Explanation: 28p

5 Auto Checker Product Explanation: 28~29p

Product Explanation: 29p

Product Explanation: 38p

Product Explanation: 29p

Product Explanation: 30p