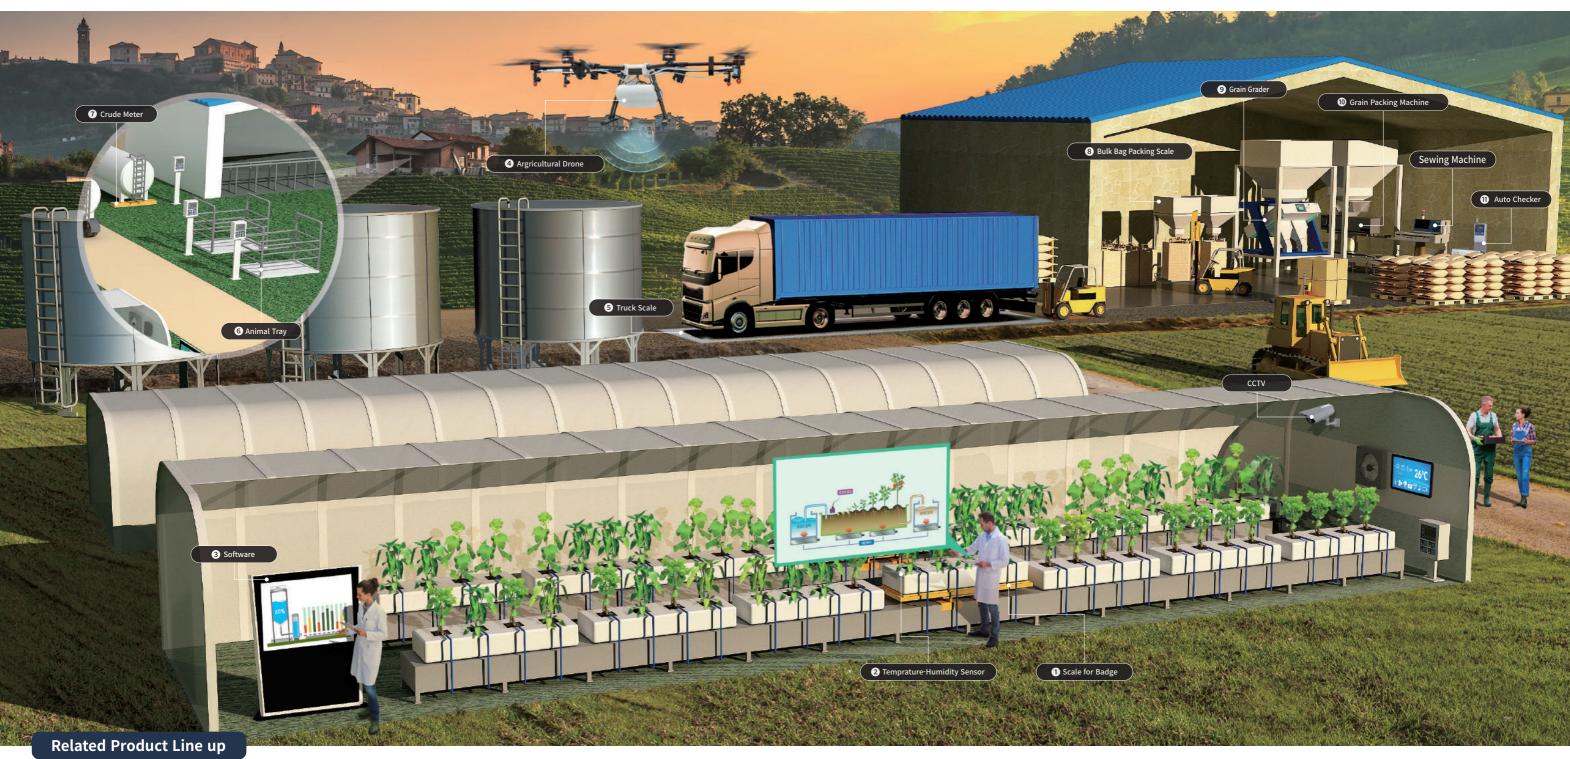

CAS Smart Farm Solution helps to develop growth and environment by collecting crop data. This is also enable to manage crop data and farm environment at anytime and anywhere. Productivity can be increase by using badge weight sensor and cloud service.

## Agricultural Line

**Soil Moisture Sensor** ioCrops Soil

- ioCrop Soil measure soil moisture and temperature. This date can be checked in io Crops Cloud.

#### **Humidity, Temperature** Optical Sensor ioCrops Clima

ioCrops Clima can measure temperature, moisture, intensity of radiation for moment and accumulated. This data can be checked in ioCrops Cloud

#### **Scale for Badge** ioCrops Weight

- Integral type of raking riser and measurement - Using high density and have international
- certificate (OIML, NTEP) load cell
- No collision by using good power coating - Good durability and strong body
- Protected design for loadcell and cable

**GreenHouse Monitoring System** CI-150SF

- CI-150SF is suitable for moisture sensitive vegetable or fruit such as paprica because this can be collected of growing environment well. All collected data can be sent to PC.

#### **Distribution Line**

**Truck Scale** Deck Module

- RFID or Car number recognition, manless measuring system
- Apply stainless steel loadcell
- Apply explosiion type of loadcell (option)
- Antil Slip Steel (option)

**Truck Scale** H-Beam

- RFID or Car Number recognition
- Manless Measuring System
- Apply stainless steel load cell
- Apply explosion type load cell (option)
- Large Display
- Anti Sleep Steel (option)

### Agricultural Line

**Agriculture Drone** CAS Agric drone 10/20

- Using DJII(N3 System) controller
- Can use various purpose by changing plate
- Auto spade fly, remember stopped place and come back fly
- 30 degree slope auto fly using ultrasonic

**Animal Tray** 

- This is designed for checking animal weight exactly. This tray can be ordered customized to use everywhere.

#### **Crude Meter** MFS

- Can adjust bar interval each condition Using high density and get international
- certificate (OMIL,NTEP) load cell Checking supplied size of supplied and
- crude oil company - Easy to install

#### **Grain Grader** Color Sorter

- Using high density and have international certificate (OIML, NTEP) load cell
- No collision by using good coating - Strong body and good durability
- Elaborated Laser work
- Protected designed loadcell and cable

#### **Grain Moisture Measurer** CKM-20

- Measuring moisture in grain fast and exactly, so quality is guaranted.
- Can measure various type of grain (rices and wheat)
- Compact size