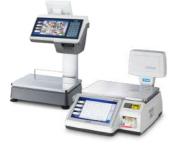

**Label Printing Scale** CL7200 series

- Multi media scale for both color graphic
- Easy control touch screen
- Auto beef history management
- 7" high pixel customer color display
- · 10.2" large customer display
- Remote firmware update

**Label Printing Scale** CL5500N series

- Good network system
- High speed print (100mm per second)
- Easy label change by applying carset type - Save more than 8.000 product
- information (PLU)
- Save 1,600 product information

#### **Label Printing Scale** CL5200N series

- Easy label change by using cartridge type - Built in basic 45 types
- Easy label change by applying carset type - Save more than 8,000 product
- information (PLU)