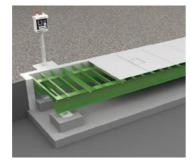

24

Smart Farm

**Solution Process / Organization Chart** 

An accurate metering system is required to measure the contents of industrial tanks, hoppers or silos. Multiple high-capacity load cells can be used with accurate metering indicators to construct an effective metering system. It also provides a safe metering management solution by applying explosion-proof products and metering modules with earthquake-resistant An accurate metering system is required to measure the contents of industrial tanks, hoppers or silos. Multiple high-capacity load cells can be used with accurate metering indicators to construct an effective metering system. It also provides a safe metering management solution by applying explosion-proof products and metering modules with earthquake-resistant design depending on the environment of use.