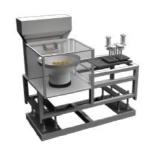

#### Homomixer (homogenizer) CHZ-100

- Dispersion and dissolution by ultra-high-speed stirring at 27,000 rpm It is processed in a short time and is ideal for uniform dispersion. Dispenser with interchangeable stirring blades - Stop function in case of overload of electronic safety circuit Over-heat, Cuts off current when Over-Load or Over Current occurs