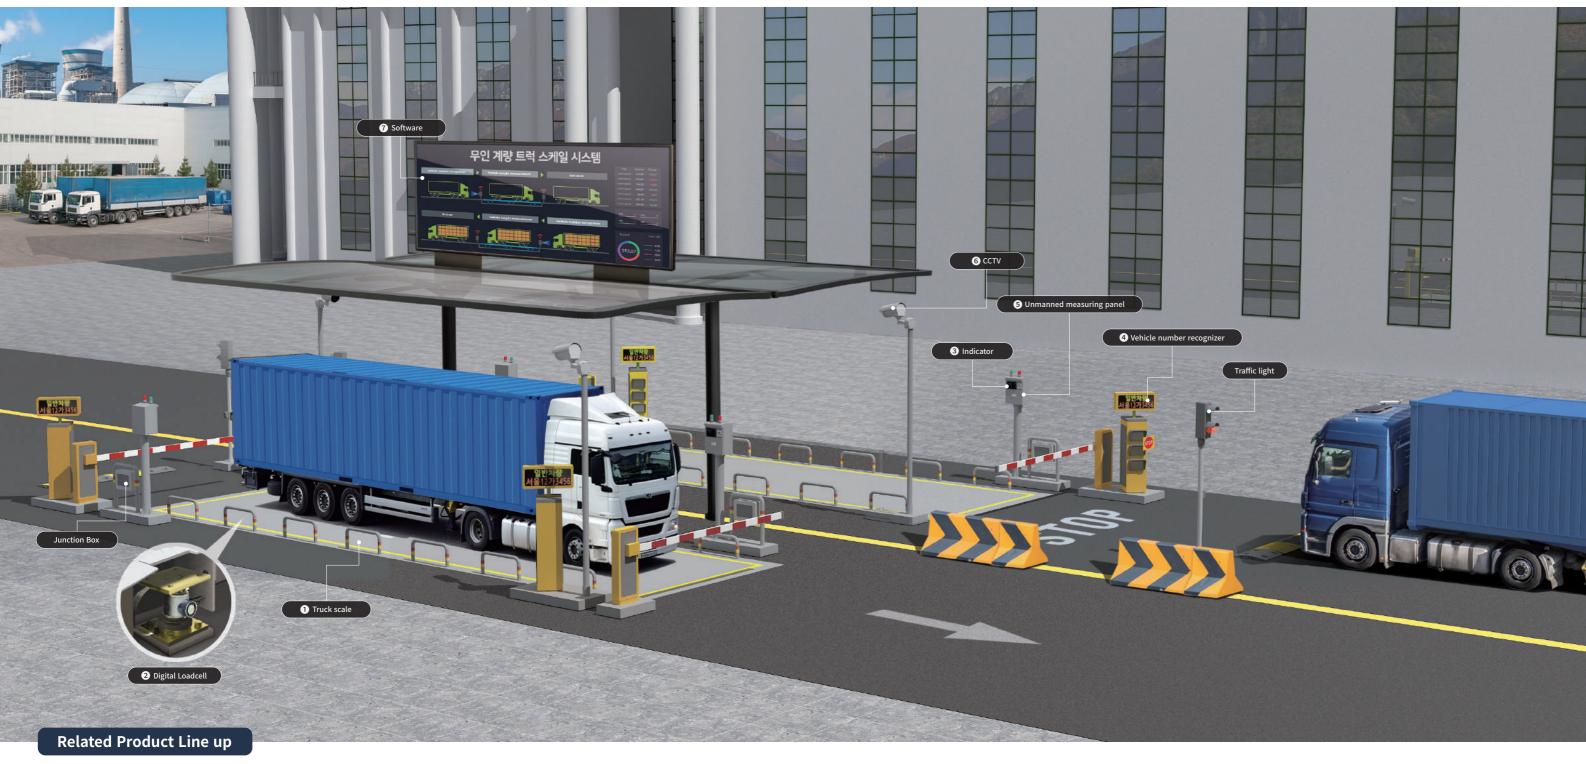

Product Explanation: 31p

Product Explanation: 30p

Product Explanation: 41p

Product Explanation: 32p

Product Explanation: 30p

Product Explanation: 31p

Product Explanation: 35p

CAS unmanned measuring truck scale system is designed to provide input and output weight, waste disposal and recycling facilities for manufacturing plants and transportation companies and through the unmanned operation, it provides reliable measuring information and ERP system, user friendly high-performance solution.

Product Explanation: 32

Product Explanation: 35p

Product Explanation: 35p

Product Explanation: 32p

Product Explanation: 32p

Product Explanation: 32p

Product Explanation: 41p

Remote-disp

#### **Unmanned Measuring Panel**

- Various Type of Input
- (RFID, Remo-con, Bar-Code, NFC and etc) - Announcement and Color Light for condition
- Auto Temperature Control

#### **CCTV**

- Shooting loaded cargo
- Save Captured video
- Output statement for captured image

**Vehicle Number** Recognizer

- High pix cell camera
- Best Car number recognition
- Recognition Ratio 99%
- Can use for security and control enter

#### **Distribution Line**

**Truck Scale** Deck Module

- RFID or Car number recognition, manless measuring system
- Apply stainless steel loadcell
- Apply explosiion type of loadcell (option)
- Antil Slip Steel (option)

**Truck Scale** H-Beam

- RFID or Car Number recognition
- Manless Measuring System
- Apply stainless steel load cell
- Apply explosion type load cell (option)
- Large Display
- Anti Sleep Steel (option)