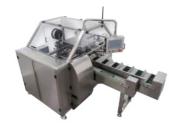

Product Explanation: 30p

CAS Smart Logistics Solution uses various sensors and PCs to measure and measurement equipment (Weighing + Measuring + PC) and controls them It is a comprehensive solution that efficiently operates logistics and inventory management in real time by linking various dedicated programs. from the time of receipt of the goods By automating each process such as metering, counting, packaging, Cas Smart Logistics Solution uses various sensors and PCs to measure and measurement equipment (Weighing + Measuring + PC) and controls them It is a comprehensive solution that efficiently operates logistics and inventory management in real time by linking various dedicated programs. from the time of receipt of the goods By automating each process such as metering, counting, packaging, inspection, classification, and labeling, we reduce working hours and maximize efficiency.

Product Explanation: 31p

Product Explanation: 30p

Product Explanation: 41p

Product Explanation: 32p

Product Explanation: 30p

Product Explanation: 31p

Product Explanation: 35p

CAS unmanned measuring truck scale system is designed to provide input and output weight, waste disposal and recycling facilities for manufacturing plants and transportation companies and through the unmanned operation, it provides reliable measuring information and ERP system, user friendly high-performance solution.