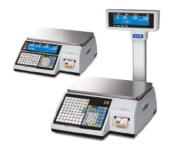

**Label Printing Scale** CL7200 series

- Multi media scale for both color graphic
- Easy control touch screen
- Auto beef history management
- 7" high pixel customer color display
- · 10.2" large customer display
- Remote firmware update

**Label Printing Scale** CL5500N series

- Good network system
- High speed print (100mm per second)
- Easy label change by applying carset type - Save more than 8.000 product
- information (PLU)
- Save 1,600 product information