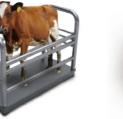

**Animal Tray** 

- This is designed for checking animal weight exactly. This tray can be ordered customized to use everywhere.