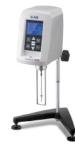

#### **Digital Viscosimeter** (low-end product) CL-L1

- Latest version of 16 bit micro processor
- Easy to use processor
- Indicate maximum measuring viscosity in rotating speed with spin
- Measuring mode for time setting
- Indicator: rotating speed, use spin number, viscosity number, Torque, Temperature

type) CL-L2/R2/HA2/HB2

- 16bit micro processor core segment and motor
- High accurate within  $\pm 1\%$  and stability, Reproducibility within ±0.5%
- Rotating viscometer of staping motor separate high step
- 998 types of rotating speed with direct button design function (0.3~1.0 rpm)
- Real time monitoring of sample temperature