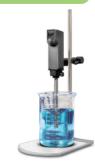

#### Homomixer (homogenizer) CHZ-100

- Dispersion and dissolution by ultra-high-speed stirring at 27,000 rpm It is processed in a short time and is ideal for uniform dispersion. Dispenser with interchangeable stirring blades - Stop function in case of overload of electronic safety circuit Over-heat, Cuts off current when Over-Load or Over Current occurs