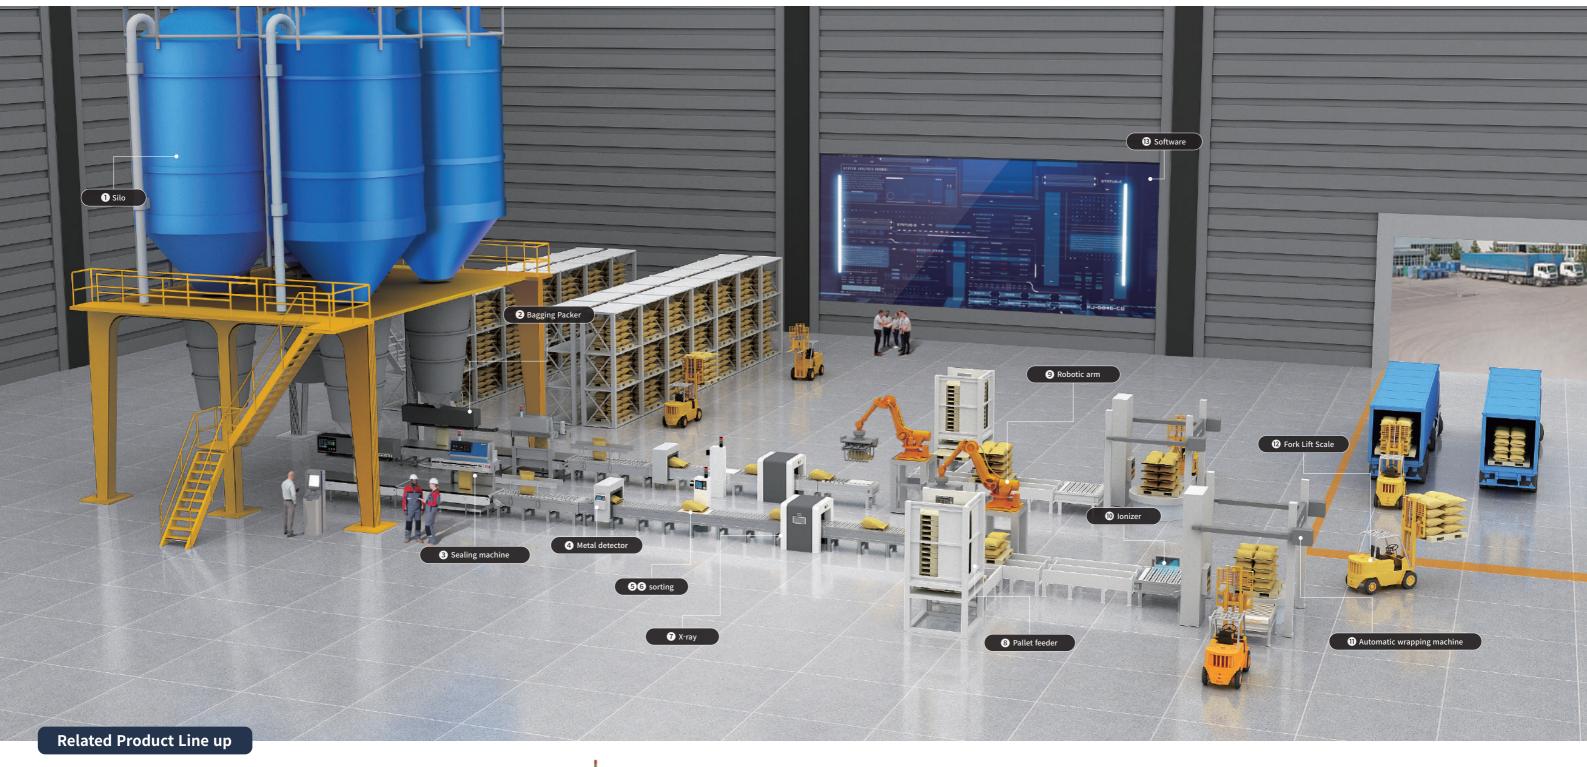

# SMART FACTORY SOLUTION

- 1. Automatic combination metering system 4~5 page
- 2. Powder Packaging System
- 6~7 page
- 3. Liquid filling system
- 8~9 page
- 4. Cas tanks, hoppers and
- silo metering systems

3 Explosion proof load cell Product Explanation: 35p

Metering module

4 Explosion proof indicator

Product Explanation: 35p

The CAS automatic combination metering system consists of measuring, counting, inspection, packaging, inspection, inspection, and labeling from the warehousing of raw materials to the shipment of products By automating each process, we are responding to the shortage of manpower by reducing working hours. Furthermore, it also contributes to the safety and safety of the product by grasping the manufacturing history and distribution process of the product in real time

Product Explanation: 32p Product Explanation: 40p

The CAS powder packaging system seals powdery materials such as flour, cement, fertilizer, feed, etc. in a prescribed packaging container It is a system that loads and exports a set amount on the palette after checking the quantity and inspecting foreign substances.

Product Explanation: 32p

Product Explanation: 40p

The CAS liquid filling system holds liquid substances such as water, beverages, oil, chemicals, etc. in various containers It is a system that checks the quantity after sealing, checks the leak test, loads the pallet with the specified amount, and sends it out.

Product Explanation: 30p

CAS Smart Logistics Solution uses various sensors and PCs to measure and measurement equipment (Weighing + Measuring + PC) and controls them It is a comprehensive solution that efficiently operates logistics and inventory management in real time by linking various dedicated programs. from the time of receipt of the goods By automating each process such as metering, counting, packaging, Cas Smart Logistics Solution uses various sensors and PCs to measure and measurement equipment (Weighing + Measuring + PC) and controls them It is a comprehensive solution that efficiently operates logistics and inventory management in real time by linking various dedicated programs. from the time of receipt of the goods By automating each process such as metering, counting, packaging, inspection, classification, and labeling, we reduce working hours and maximize efficiency.