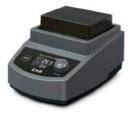

## **Digital Dry Block Heater**

- High performance of MCU
- Large capacity apply: 1.5ml/2.0ml\*48holes - Good durability and usage with Molding
- High accurate of temperature and durability by applying PPS Insulation