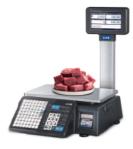

**POS Scale** CT81

- Combination of POS and scale
- Multiple auto history management - Multiple weight stock management
- Large 15" user display

**Scanner Sacle** PDS-II series

- Fixed laser barcode and scanner scale
- Component : Indicator, Scanner scale module
- Various scanner compatibility such as data logic, metro logic and etc