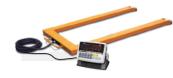

Product Explanation: 31p

Product Explanation: 30p

Product Explanation: 41p

Product Explanation: 32p

Product Explanation: 30p

Product Explanation: 31p

Product Explanation: 35p

CAS unmanned measuring truck scale system is designed to provide input and output weight, waste disposal and recycling facilities for manufacturing plants and transportation companies and through the unmanned operation, it provides reliable measuring information and ERP system, user friendly high-performance solution.