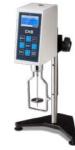

#### **Digital Viscosimeter** (low-end product) CL-L1

- Latest version of 16 bit micro processor
- Easy to use processor
- Indicate maximum measuring viscosity in rotating speed with spin
- Measuring mode for time setting
- Indicator: rotating speed, use spin number, viscosity number, Torque, Temperature

type) CL-L2/R2/HA2/HB2

- 16bit micro processor core segment and motor
- High accurate within  $\pm 1\%$  and stability, Reproducibility within ±0.5%
- Rotating viscometer of staping motor separate high step
- 998 types of rotating speed with direct button design function (0.3~1.0 rpm)
- Real time monitoring of sample temperature