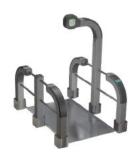

note-display Traffic

raffic light Drainag

CAS distribution store management system is based on cart type self-scanner system with double check of shopping list through weight and camera and provide perfect payment without loss. Various types of marts, including the integrated system of the headquarters of large retail stores and the system of each store unit etc... Management systems can be customized and provide a vision for future distribution stores.

Product Explanation: 37p

Product Explanation: 39p

Product Explanation: 34p

Product Explanation: 34p

Product Explanation: 34p

Product Explanation: 34p

Product Explanation: 35p

Product Explanation: 28p

Product Explanation: 30p

Product Explanation: 35p

CAS Super Smart Self Check out service allows you to enter and exit store through mobile app or scanner. This system enable to customer by offering free shopping space and simple payment system through self service. This system helps effective stock control and management through customer's data of consumption analytics data.