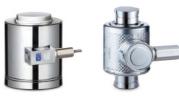

#### Sturdy body and strong durability - Load cells and cables designed to protect against external impact

international certifications

coating treatment

- Use of high-precision load cells

that have obtained OIML and NTEP

- Anti-corrosion by advanced powder

**HPS** 