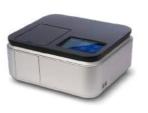

#### Spectrophotometer OPTIZEN POP

- Each wavelength of the sample in the ultraviolet and visible light bands by measuring transmittance or absorbance, quantitative characteristics such as concentration and purity can be identified
- One touch cell holder cover Temperature sensor in measuring side
- 7" LCD color touch screen