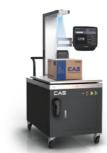

3 Explosion proof load cell Product Explanation: 35p

Metering module

4 Explosion proof indicator

Product Explanation: 35p

The CAS automatic combination metering system consists of measuring, counting, inspection, packaging, inspection, inspection, and labeling from the warehousing of raw materials to the shipment of products By automating each process, we are responding to the shortage of manpower by reducing working hours. Furthermore, it also contributes to the safety and safety of the product by grasping the manufacturing history and distribution process of the product in real time