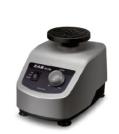

#### **Bltex Mixer** CVM-100

- All sample tubes of various shapes and sizes can be used ulti-function switch that can be installed by replacing the head
- "Continuous operation" or "Touch-on operation" Two operation modes can be operated and soft with a differentiated pop-up mechanism Implement "touch-on" controls