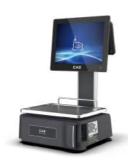

#### **POS Scale** CL8000 SELF/ CL8000 POS

- Combination of POS and Scale - High performance of main Board / display as PC
- Convenience for scale management
- True type font print
- Easy change for label