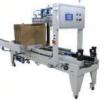

Product Explanation: 32p Product Explanation: 40p

The CAS powder packaging system seals powdery materials such as flour, cement, fertilizer, feed, etc. in a prescribed packaging container It is a system that loads and exports a set amount on the palette after checking the quantity and inspecting foreign substances.

Product Explanation: 32p

Product Explanation: 40p

The CAS liquid filling system holds liquid substances such as water, beverages, oil, chemicals, etc. in various containers It is a system that checks the quantity after sealing, checks the leak test, loads the pallet with the specified amount, and sends it out.