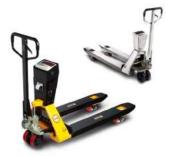

#### **Distribution Line**

**Truck Scale** Deck Module

- RFID or Car number recognition, manless measuring system
- Apply stainless steel loadcell
- Apply explosiion type of loadcell (option)
- Antil Slip Steel (option)

**Truck Scale** H-Beam

- RFID or Car Number recognition
- Manless Measuring System
- Apply stainless steel load cell
- Apply explosion type load cell (option)
- Large Display
- Anti Sleep Steel (option)