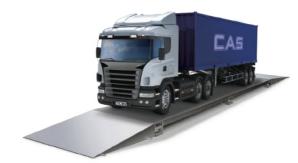

Product Explanation: 31p

Product Explanation: 30p

Product Explanation: 41p

Product Explanation: 32p

Product Explanation: 30p

Product Explanation: 31p

Product Explanation: 35p

CAS unmanned measuring truck scale system is designed to provide input and output weight, waste disposal and recycling facilities for manufacturing plants and transportation companies and through the unmanned operation, it provides reliable measuring information and ERP system, user friendly high-performance solution.