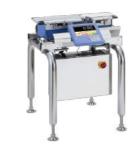

**Metal Detector** CNI

- Aluminum Packing Product Scanner
- High-precision magnetic sensor, high-sensitivity detection

**Auto Checker** CCK-600A/2000A

- dustproof waterproof weight checker
- 7-inch Touch Screen

**Metal Detector** 

CMS-2000 series

- High-precision detectable

available

- Checker + All-in-one metal detector

- Convenient input using function keys

**Auto Checker** CCK700 series

- 8 inch touchscreen and user-centric graphical interface
- Automate metering settings
- Various interfaces
- Use of hygienic stainless steel

**Auto Checker** CCK5500 series

- Range of use by absolute value measurement method, arbitrary setting function
- Built-in data backup on power outage

**Auto Checker** CCK5900 series

- a high-speed weight checker (Applies balance module)
- Convenient touchscreen (10 inch)

**Auto Checker** CCK6401

- a high-speed weight checker (Applies balance module)
- 10 inch touch screen