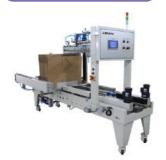

#### Packaging/Marking Line

Self-Contained Machine Automatic Sealer CP-BTP-2000

- Small, molded, high-performance Case Erector
- 1~18 boxes/min

CP-BTC-300

- Small, formability and high performance semi-automatic taping system
- by side belt drive method, it is possible to operate upper and down side Top and bottom work simultaneously