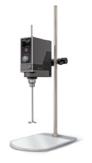

#### Homomixer (homogenizer) CHZ-100

- Dispersion and dissolution by ultra-high-speed stirring at 27,000 rpm It is processed in a short time and is ideal for uniform dispersion. Dispenser with interchangeable stirring blades - Stop function in case of overload of electronic safety circuit Over-heat, Cuts off current when Over-Load or Over Current occurs