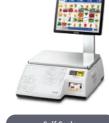

#### **POS Scale** CL8000 SELF/ CL8000 POS

- Combination of POS and Scale - High performance of main Board / display as PC
- Convenience for scale management
- True type font print
- Easy change for label

**POS Scale** CT81

- Combination of POS and scale
- Multiple auto history management - Multiple weight stock management
- Large 15" user display

**Scanner Sacle** PDS-II series

- Fixed laser barcode and scanner scale
- Component : Indicator, Scanner scale module
- Various scanner compatibility such as data logic, metro logic and etc

**Label Printing Scale** CL7200 series

- Multi media scale for both color graphic
- Easy control touch screen
- Auto beef history management
- 7" high pixel customer color display
- · 10.2" large customer display
- Remote firmware update