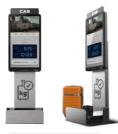

### **Baggage Weight/Gross Measuring System** Smart BTU

- Check baggage weight & size
- Check each airline regulation (hand carry & free consignment)
- 4 Language available
- Customized convenient design
- 43" UHD touch screen

Moving KIOSK

**Facial Recognition Fever Sensor System** Smart Quarantine System

- Passenger can check fever by themselves so it offer safe condition This system offer convenience and safety to security manager by checking fever fast and accurately to multiple people
- This system also show notice with checking temperature so it is perfect system to security