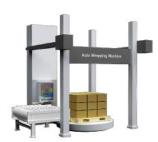

#### **Automatic Wrapping** Machine WM-NANO

- Maximum wrapping speed (15 packs/min) - Simple film exchange and film cleanliness
- Large inlet (large product packaging available)
- Full color 7-inch display
- Easy attachment and detachment of

#### **Automatic Wrapping Machine** ELIXA 21

- Fast throughput of 21 packs/minute - Maximize the workspace by pursuing compactness - Auto-detect tray for maximum
- convenience
- Setting due to simplified lap setting section and Improved handling breakdown