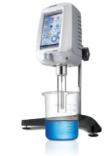

Digital Viscosimeter (normal Digital Viscosimeter (high-end product) CL-L3 Coating Stormer KU-2

- Touch Screen, Easy to use, indicate
- ARM processor chip, fast date speed
- Indicate viscosity changes in graph
- much information
- Housing design of strong capacitive
- Fast data analyze through USB
- Alarm sound for over data