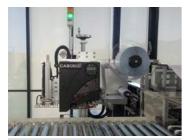

#### Packaging/Marking Line

Self-Contained Machine Automatic Sealer CP-BTP-2000

- Small, molded, high-performance Case Erector
- 1~18 boxes/min

CP-BTC-300

- Small, formability and high performance semi-automatic taping system
- by side belt drive method, it is possible to operate upper and down side Top and bottom work simultaneously

**Automatic Sealer** CP-BT-300

Move according to storage tank location Metricable Portable Type

**Automatic Sealer** CP-BTA-400

- Move according to storage tank location
- Metricable Portable Type