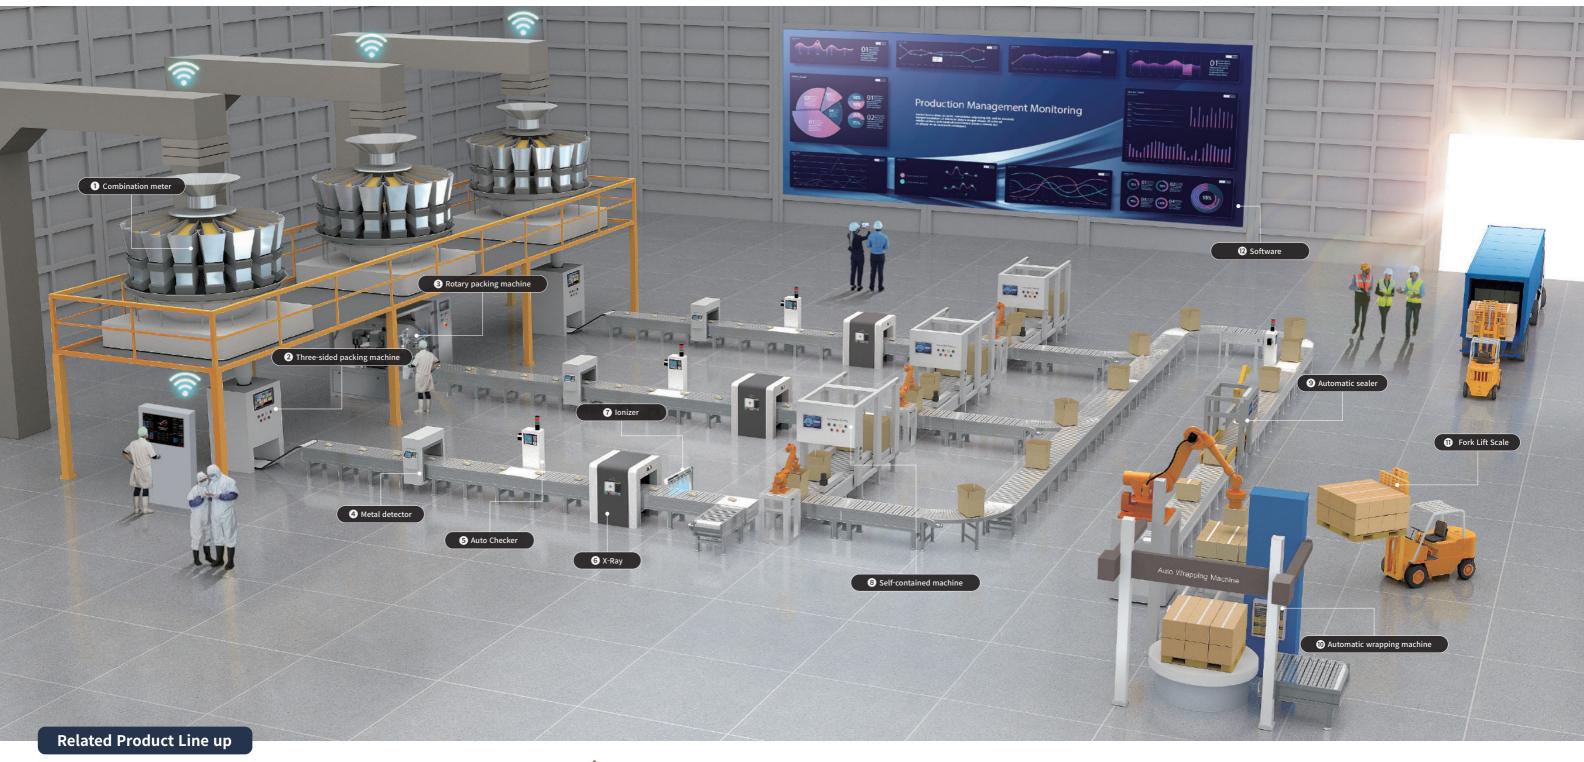

# SMART FACTORY SOLUTION

- 1. Automatic combination metering system 4~5 page
- 2. Powder Packaging System
- 6~7 page
- 3. Liquid filling system
- 8~9 page
- 4. Cas tanks, hoppers and
- silo metering systems

3 Explosion proof load cell Product Explanation: 35p

Metering module

4 Explosion proof indicator

Product Explanation: 35p

The CAS automatic combination metering system consists of measuring, counting, inspection, packaging, inspection, inspection, and labeling from the warehousing of raw materials to the shipment of products By automating each process, we are responding to the shortage of manpower by reducing working hours. Furthermore, it also contributes to the safety and safety of the product by grasping the manufacturing history and distribution process of the product in real time

Product Explanation: 32p Product Explanation: 40p

The CAS powder packaging system seals powdery materials such as flour, cement, fertilizer, feed, etc. in a prescribed packaging container It is a system that loads and exports a set amount on the palette after checking the quantity and inspecting foreign substances.

Product Explanation: 32p

Product Explanation: 40p

The CAS liquid filling system holds liquid substances such as water, beverages, oil, chemicals, etc. in various containers It is a system that checks the quantity after sealing, checks the leak test, loads the pallet with the specified amount, and sends it out.