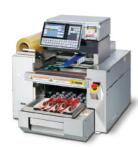

#### Packaging/Marking Line

**Auto Labeller** CLA

PC program interlock

**ROLL ON Type** 

- Because label printing and attachment are done uniformly, the accuracy is very high and the processing speed is maximized.

- Fast and stable printing / Non-contact temp method attachment / Modular configuration / Auto checker interlock (CCK-5900) /

- Auto labeler is a device that automatically attaches labels to product surfaces while printing labels with a printer.