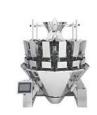

3 Explosion proof load cell Product Explanation: 35p

Metering module

4 Explosion proof indicator

Product Explanation: 35p

The CAS automatic combination metering system consists of measuring, counting, inspection, packaging, inspection, inspection, and labeling from the warehousing of raw materials to the shipment of products By automating each process, we are responding to the shortage of manpower by reducing working hours. Furthermore, it also contributes to the safety and safety of the product by grasping the manufacturing history and distribution process of the product in real time

### **Combination Meter** CP-SDS-10H

- Measurement of combinations by 10 columns of measurement
- Metric precision high speed type by way of method
- Easy to disassemble and combine for easy cleaning and inspection
- Suitable for multi-variety and auto/ semi-automatic production lines

#### **Combination Meter** CP-SDS-14H

- Combination metering by measuring units in columns 14 Metric precision high speed type by way of method - Easy to disassemble and combine for
- easy cleaning and inspection
- Suitable for multi-variety and auto/ semi-automatic production lines

#### **Combination Meter** CP-SDS-20H

- Combination metering by 20 columns of metering units metric precision high speed type by way of method
- Easy to disassemble and combine for easy cleaning and inspection
- Suitable for multi-variety and auto/ semi-automatic production lines