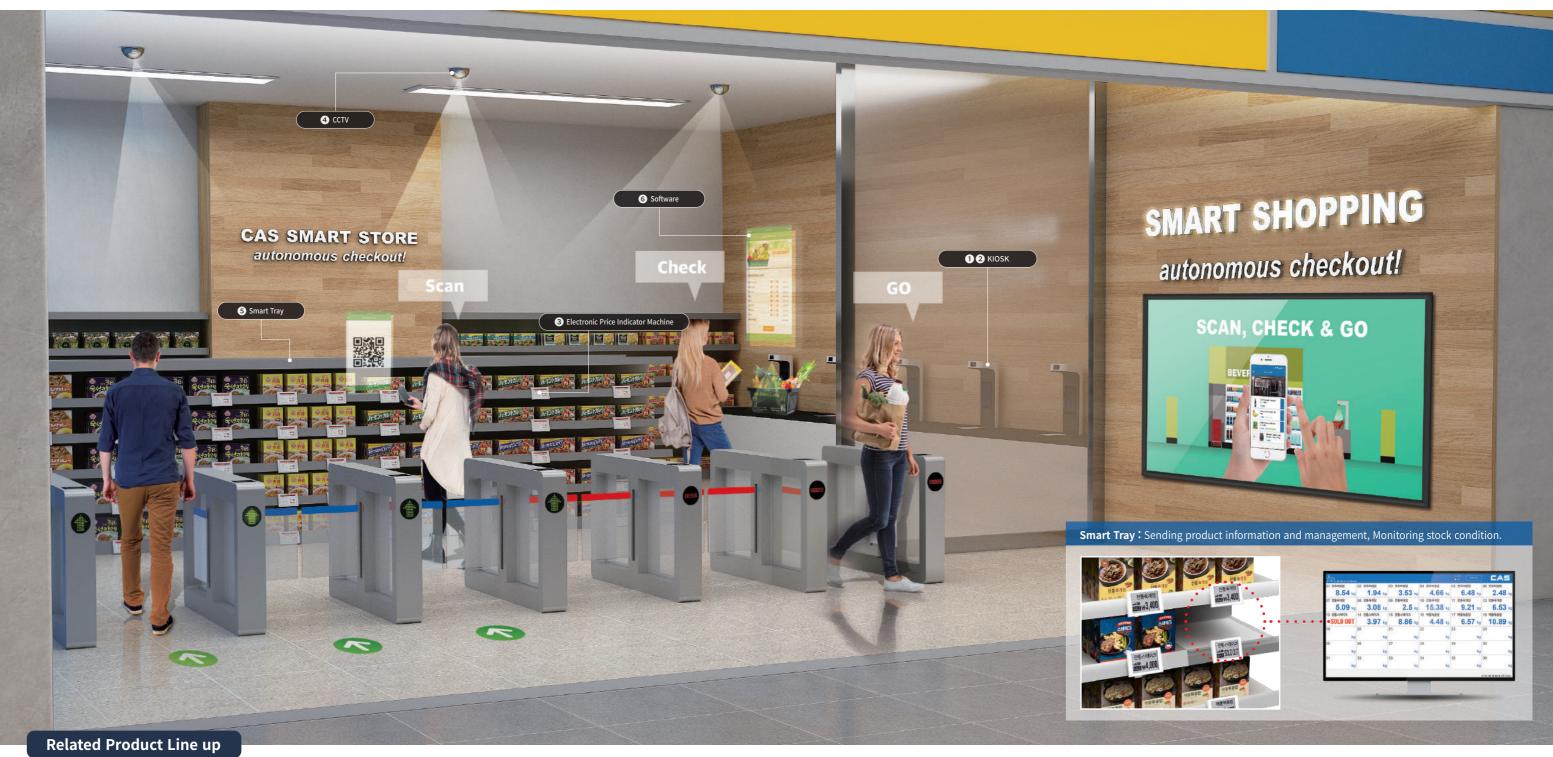

note-display Traffic

raffic light Drainag

CAS distribution store management system is based on cart type self-scanner system with double check of shopping list through weight and camera and provide perfect payment without loss. Various types of marts, including the integrated system of the headquarters of large retail stores and the system of each store unit etc... Management systems can be customized and provide a vision for future distribution stores.

Product Explanation: 30p

Product Explanation: 35p

CAS Super Smart Self Check out service allows you to enter and exit store through mobile app or scanner. This system enable to customer by offering free shopping space and simple payment system through self service. This system helps effective stock control and management through customer's data of consumption analytics data.

### **Smart Tray**

- Scale for auto physical sensor is installed in smart tray, and check stock and component condition. This information is sent to PC by wireless and solution is managed of manless stock management.