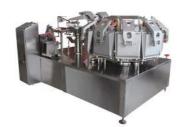

Product Explanation: 32p

Product Explanation: 40p

The CAS liquid filling system holds liquid substances such as water, beverages, oil, chemicals, etc. in various containers It is a system that checks the quantity after sealing, checks the leak test, loads the pallet with the specified amount, and sends it out.

Product Explanation: 27p

Product Explanation: 28p

4 Auto labele Product Explanation: 30p Product Explanation: 28~29p

Product Explanation: 29p

Product Explanation: 30p Product Explanation: 29p

Product Explanation: 29p