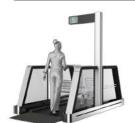

- CAS Smart BTU measure weight and volume of baggage and offer various service and advertisement.
- CAS is making smart airport together by using smart quarantine system to find fever symptomatic person in advance and offer information to quarantine authorities and airport.