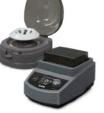

#### **Table Top Centrifuge** MCF8

- low-center structure design, vibration, minimum noise - Protection of overheat & current for
- preventing motor faulty
- Arrive fast to 6,200 rpm fix speed, can test 8 tube 1.5m/2.0ml Tube adapter for use with 0.5ml/0.2ml

and a rotor for strip tube as standard