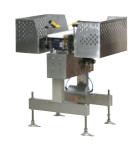

Product Explanation: 32p Product Explanation: 40p

The CAS powder packaging system seals powdery materials such as flour, cement, fertilizer, feed, etc. in a prescribed packaging container It is a system that loads and exports a set amount on the palette after checking the quantity and inspecting foreign substances.