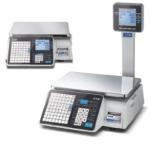

#### **Label Printing Scale** CL5200N series

- Easy label change by using cartridge type - Built in basic 45 types
- Easy label change by applying carset type - Save more than 8,000 product
- information (PLU)

#### **Label Printing Scale** CL3000 series

- Indicate scrolling message
- Firmware update & interface
- PLU & program function key
- Firmware update through RS232C/USB
- Good compatibility with CL series