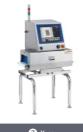

#### **Auto Checker** CCK5500-M

- multistage weight sorting machine - Classification by weight is required for marine products or products that are used to be used

X-Ray AD-4991

- · High sensitivity foreign matter inspection function
- 15-inch color touch screen