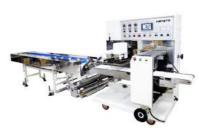

3 Explosion proof load cell Product Explanation: 35p

Metering module

4 Explosion proof indicator

Product Explanation: 35p

The CAS automatic combination metering system consists of measuring, counting, inspection, packaging, inspection, inspection, and labeling from the warehousing of raw materials to the shipment of products By automating each process, we are responding to the shortage of manpower by reducing working hours. Furthermore, it also contributes to the safety and safety of the product by grasping the manufacturing history and distribution process of the product in real time