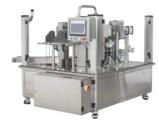

Product Explanation: 32p Product Explanation: 40p

The CAS powder packaging system seals powdery materials such as flour, cement, fertilizer, feed, etc. in a prescribed packaging container It is a system that loads and exports a set amount on the palette after checking the quantity and inspecting foreign substances.

Product Explanation: 27p

Product Explanation: 28p

Product Explanation: 28p

Product Explanation: 28~29p

Product Explanation: 29p

Product Explanation: 30p Product Explanation: 30p

Product Explanation: 38p

Product Explanation: 30p