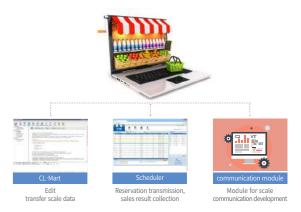

## Managing Scale Product (Client)

- Edit product sales scale by store
- Manual transfer management of hawk
- Receive sales results and manage settlement information

#### Scale Product Management S/W (Server)

- Unit price management for large stores
- Batch change of sales price of local stores at headquarters
- Check delivery status and manage automatic retransmissions