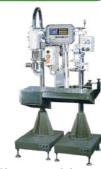

3 Explosion proof load cell Product Explanation: 35p

Metering module

4 Explosion proof indicator

Product Explanation: 35p

The CAS automatic combination metering system consists of measuring, counting, inspection, packaging, inspection, inspection, and labeling from the warehousing of raw materials to the shipment of products By automating each process, we are responding to the shortage of manpower by reducing working hours. Furthermore, it also contributes to the safety and safety of the product by grasping the manufacturing history and distribution process of the product in real time

Product Explanation: 26p

Product Explanation: 26p

Product Explanation: 28p

5 Auto Checker Product Explanation: 28~29p

Product Explanation: 29p

Product Explanation: 38p

Product Explanation: 29p

Product Explanation: 30p