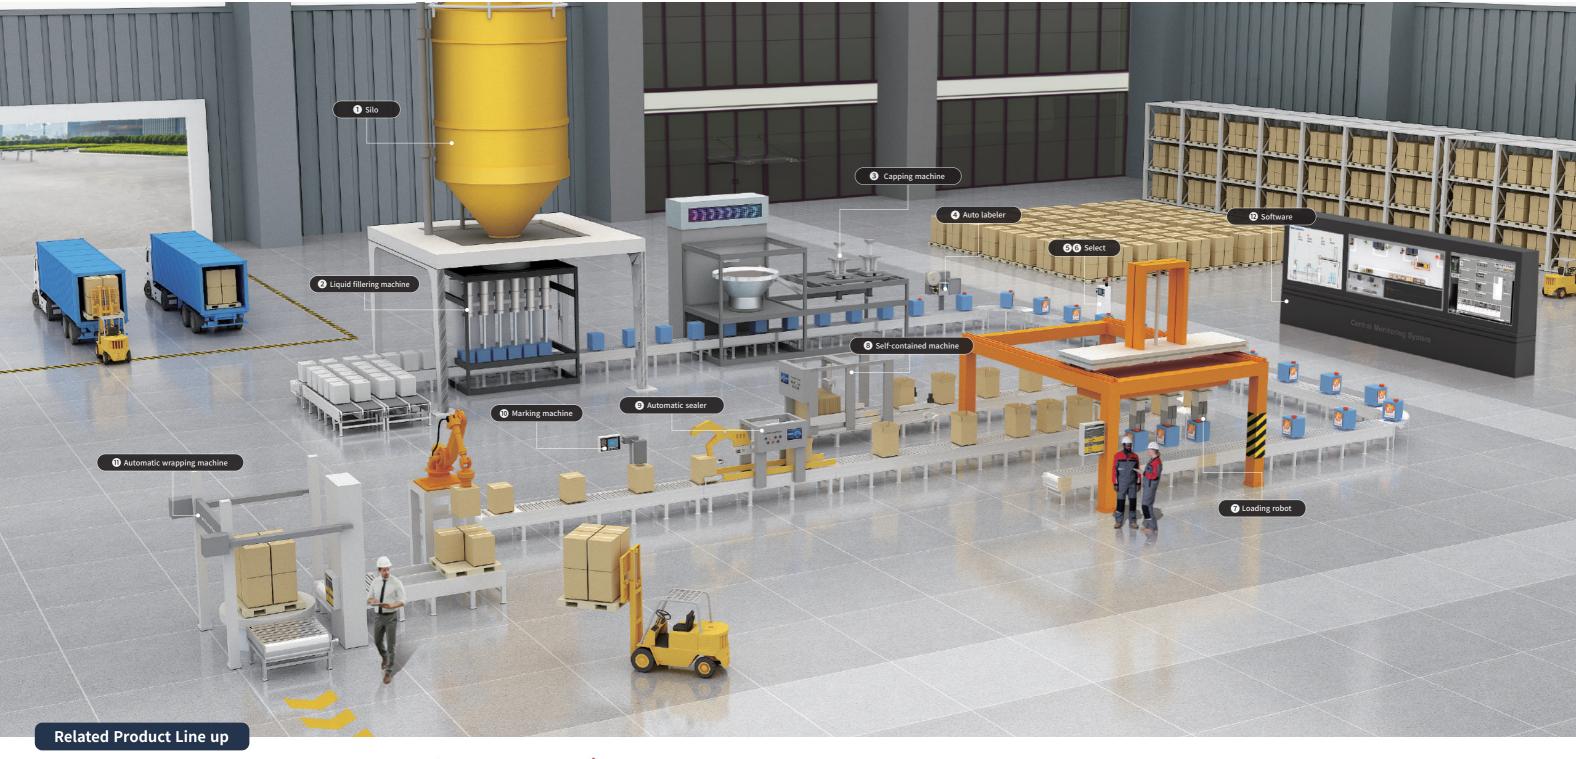

3 Explosion proof load cell Product Explanation: 35p

Metering module

4 Explosion proof indicator

Product Explanation: 35p

The CAS automatic combination metering system consists of measuring, counting, inspection, packaging, inspection, inspection, and labeling from the warehousing of raw materials to the shipment of products By automating each process, we are responding to the shortage of manpower by reducing working hours. Furthermore, it also contributes to the safety and safety of the product by grasping the manufacturing history and distribution process of the product in real time

Product Explanation: 26p

Product Explanation: 26p

Product Explanation: 28p

5 Auto Checker Product Explanation: 28~29p

Product Explanation: 29p

Product Explanation: 38p

Product Explanation: 29p

Product Explanation: 30p

Product Explanation: 32p Product Explanation: 40p

The CAS powder packaging system seals powdery materials such as flour, cement, fertilizer, feed, etc. in a prescribed packaging container It is a system that loads and exports a set amount on the palette after checking the quantity and inspecting foreign substances.

Product Explanation: 27p

Product Explanation: 28p

Product Explanation: 28p

Product Explanation: 28~29p

Product Explanation: 29p

Product Explanation: 30p Product Explanation: 30p

Product Explanation: 38p

Product Explanation: 30p

Product Explanation: 32p

Product Explanation: 40p

The CAS liquid filling system holds liquid substances such as water, beverages, oil, chemicals, etc. in various containers It is a system that checks the quantity after sealing, checks the leak test, loads the pallet with the specified amount, and sends it out.

Product Explanation: 27p

Product Explanation: 28p

4 Auto labele Product Explanation: 30p Product Explanation: 28~29p

Product Explanation: 29p

Product Explanation: 30p Product Explanation: 29p

Product Explanation: 29p

Product Explanation: 30p

CAS Smart Logistics Solution uses various sensors and PCs to measure and measurement equipment (Weighing + Measuring + PC) and controls them It is a comprehensive solution that efficiently operates logistics and inventory management in real time by linking various dedicated programs. from the time of receipt of the goods By automating each process such as metering, counting, packaging, Cas Smart Logistics Solution uses various sensors and PCs to measure and measurement equipment (Weighing + Measuring + PC) and controls them It is a comprehensive solution that efficiently operates logistics and inventory management in real time by linking various dedicated programs. from the time of receipt of the goods By automating each process such as metering, counting, packaging, inspection, classification, and labeling, we reduce working hours and maximize efficiency.