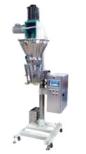

3 Explosion proof load cell Product Explanation: 35p

Metering module

4 Explosion proof indicator

Product Explanation: 35p

The CAS automatic combination metering system consists of measuring, counting, inspection, packaging, inspection, inspection, and labeling from the warehousing of raw materials to the shipment of products By automating each process, we are responding to the shortage of manpower by reducing working hours. Furthermore, it also contributes to the safety and safety of the product by grasping the manufacturing history and distribution process of the product in real time