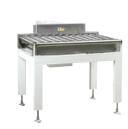

Product Explanation: 32p Product Explanation: 40p

The CAS powder packaging system seals powdery materials such as flour, cement, fertilizer, feed, etc. in a prescribed packaging container It is a system that loads and exports a set amount on the palette after checking the quantity and inspecting foreign substances.