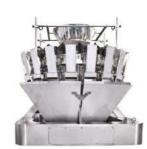

### **Combination Meter** CP-SDS-10H

- Measurement of combinations by 10 columns of measurement
- Metric precision high speed type by way of method
- Easy to disassemble and combine for easy cleaning and inspection
- Suitable for multi-variety and auto/ semi-automatic production lines

#### **Combination Meter** CP-SDS-14H

- Combination metering by measuring units in columns 14 Metric precision high speed type by way of method - Easy to disassemble and combine for
- easy cleaning and inspection
- Suitable for multi-variety and auto/ semi-automatic production lines

#### **Combination Meter** CP-SDS-20H

- Combination metering by 20 columns of metering units metric precision high speed type by way of method
- Easy to disassemble and combine for easy cleaning and inspection
- Suitable for multi-variety and auto/ semi-automatic production lines