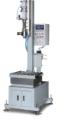

3 Explosion proof load cell Product Explanation: 35p

Metering module

4 Explosion proof indicator

Product Explanation: 35p

The CAS automatic combination metering system consists of measuring, counting, inspection, packaging, inspection, inspection, and labeling from the warehousing of raw materials to the shipment of products By automating each process, we are responding to the shortage of manpower by reducing working hours. Furthermore, it also contributes to the safety and safety of the product by grasping the manufacturing history and distribution process of the product in real time

### **Combination Meter** CP-SDS-10H

- Measurement of combinations by 10 columns of measurement
- Metric precision high speed type by way of method
- Easy to disassemble and combine for easy cleaning and inspection
- Suitable for multi-variety and auto/ semi-automatic production lines

#### **Combination Meter** CP-SDS-14H

- Combination metering by measuring units in columns 14 Metric precision high speed type by way of method - Easy to disassemble and combine for
- easy cleaning and inspection
- Suitable for multi-variety and auto/ semi-automatic production lines

#### **Combination Meter** CP-SDS-20H

- Combination metering by 20 columns of metering units metric precision high speed type by way of method
- Easy to disassemble and combine for easy cleaning and inspection
- Suitable for multi-variety and auto/ semi-automatic production lines