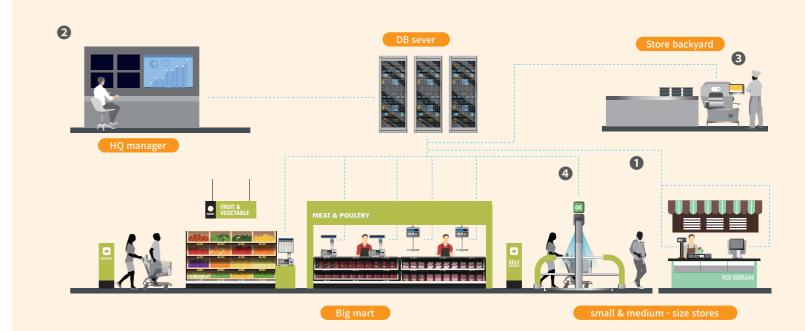

note-display Traffic

raffic light Drainag

CAS distribution store management system is based on cart type self-scanner system with double check of shopping list through weight and camera and provide perfect payment without loss. Various types of marts, including the integrated system of the headquarters of large retail stores and the system of each store unit etc... Management systems can be customized and provide a vision for future distribution stores.

Product Explanation: 37p

Product Explanation: 39p

Product Explanation: 34p

Product Explanation: 34p

Product Explanation: 34p

Product Explanation: 34p

Product Explanation: 35p

Product Explanation: 28p

Product Explanation: 30p

Product Explanation: 35p

CAS Super Smart Self Check out service allows you to enter and exit store through mobile app or scanner. This system enable to customer by offering free shopping space and simple payment system through self service. This system helps effective stock control and management through customer's data of consumption analytics data.

Product Explanation: 34p

Product Explanation: 35p

Product Explanation: 32p Product Explanation: 32p

Product Explanation: 39p

Product Explanation: 35p

Product Explanation: 30p

Product Explanation: 35p

Product Explanation: 28p