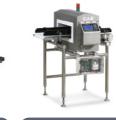

## meter stand and lift

**Metal Detector** CMS-4971 series

- High sensitivity metal detector
- responsible for food safety - Dustproof and waterproof IP65 grade
- Test for Deoxidizing Agent and Foreign Metals simultaneous inspection of detection is possible
- 7-inch touchscreen, inspection history

**Metal Detector** CNI

- Aluminum Packing Product Scanner
- High-precision magnetic sensor, high-sensitivity detection

**Auto Checker** CCK-600A/2000A

- dustproof waterproof weight checker
- 7-inch Touch Screen

**Metal Detector** 

CMS-2000 series

- High-precision detectable

available

- Checker + All-in-one metal detector

- Convenient input using function keys

**Auto Checker** CCK700 series

- 8 inch touchscreen and user-centric graphical interface
- Automate metering settings
- Various interfaces
- Use of hygienic stainless steel