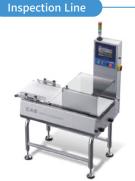

#### **Inspection Line**

#### **Auto Checker** CCK5500-M

- multistage weight sorting machine - Classification by weight is required for marine products or products that are used to be used

X-Ray AD-4991

- · High sensitivity foreign matter inspection function
- 15-inch color touch screen