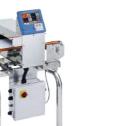

**Metal Detector** CNI

- Aluminum Packing Product Scanner
- High-precision magnetic sensor, high-sensitivity detection

**Auto Checker** CCK-600A/2000A

- dustproof waterproof weight checker
- 7-inch Touch Screen

**Metal Detector** 

CMS-2000 series

- High-precision detectable

available

- Checker + All-in-one metal detector

- Convenient input using function keys

**Auto Checker** CCK700 series

- 8 inch touchscreen and user-centric graphical interface
- Automate metering settings
- Various interfaces
- Use of hygienic stainless steel

**Auto Checker** CCK5500 series

- Range of use by absolute value measurement method, arbitrary setting function
- Built-in data backup on power outage

**Auto Checker** CCK5900 series

- a high-speed weight checker (Applies balance module)
- Convenient touchscreen (10 inch)

**Auto Checker** CCK6401

- a high-speed weight checker (Applies balance module)
- 10 inch touch screen