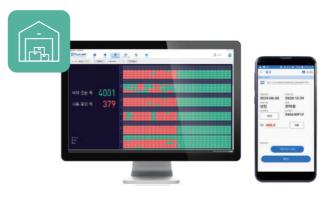

#### warehousing management warehousing management warehousing management warehousing management system CLIS 200

- Management of weighing data and barcode reading information
- Product weighing, barcode data management

**Distribution Line** 

- Industrial PC, 15" touch monito - Equipped with a program dedicated to logistics entry/exit