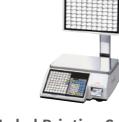

#### **Label Printing Scale** CL5500 self

- Good network system
- High speed print (100mm per second) - Easy print label change by applying
- carset type Save more than 8,000 product
- information (PLU)
- Save more than 200 product information

**Label Printing Scale** CN1

- 7inch display resolution 800 x 480
- 72 PLU key and 36 function key
- Good touch keyboard through polydom
- Firmware update through ethernet Can send data through ethernet
- between PC and scale
- Strong die casting aluminum plat