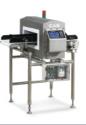

## meter stand and lift

**Metal Detector** CMS-4971 series

- High sensitivity metal detector
- responsible for food safety - Dustproof and waterproof IP65 grade
- Test for Deoxidizing Agent and Foreign Metals simultaneous inspection of detection is possible
- 7-inch touchscreen, inspection history

**Metal Detector** CNI

- Aluminum Packing Product Scanner
- High-precision magnetic sensor, high-sensitivity detection

**Auto Checker** CCK-600A/2000A

- dustproof waterproof weight checker
- 7-inch Touch Screen

**Metal Detector** 

CMS-2000 series

- High-precision detectable

available

- Checker + All-in-one metal detector

- Convenient input using function keys

**Auto Checker** CCK700 series

- 8 inch touchscreen and user-centric graphical interface
- Automate metering settings
- Various interfaces
- Use of hygienic stainless steel