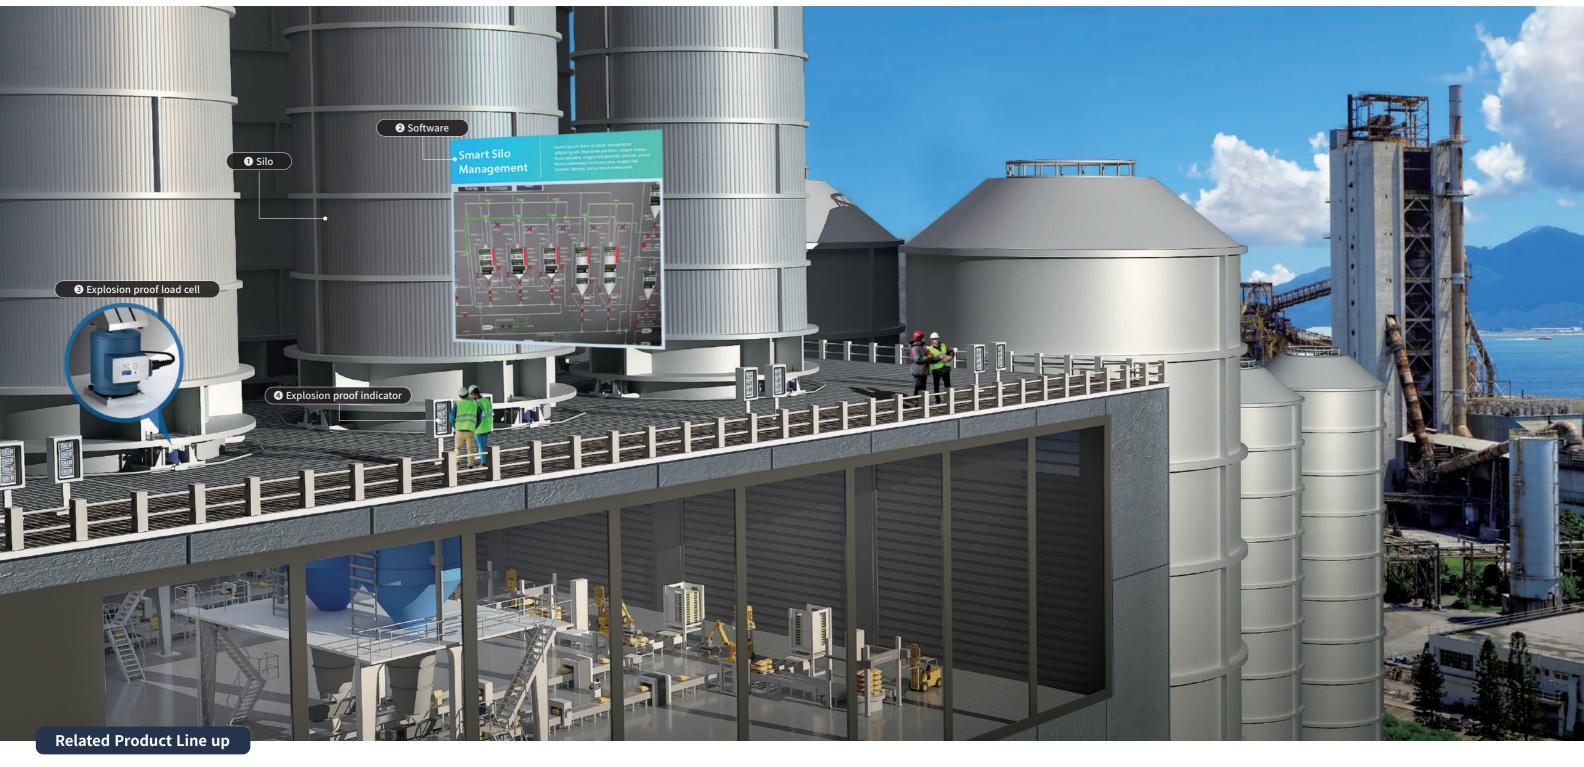

24

Smart Farm

**Solution Process / Organization Chart** 

An accurate metering system is required to measure the contents of industrial tanks, hoppers or silos. Multiple high-capacity load cells can be used with accurate metering indicators to construct an effective metering system. It also provides a safe metering management solution by applying explosion-proof products and metering modules with earthquake-resistant An accurate metering system is required to measure the contents of industrial tanks, hoppers or silos. Multiple high-capacity load cells can be used with accurate metering indicators to construct an effective metering system. It also provides a safe metering management solution by applying explosion-proof products and metering modules with earthquake-resistant design depending on the environment of use.

3 Explosion proof load cell Product Explanation: 35p

Metering module

4 Explosion proof indicator

Product Explanation: 35p

The CAS automatic combination metering system consists of measuring, counting, inspection, packaging, inspection, inspection, and labeling from the warehousing of raw materials to the shipment of products By automating each process, we are responding to the shortage of manpower by reducing working hours. Furthermore, it also contributes to the safety and safety of the product by grasping the manufacturing history and distribution process of the product in real time