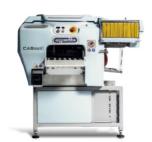

#### Packaging/Marking Line

Self-Contained Machine Automatic Sealer CP-BTP-2000

- Small, molded, high-performance Case Erector
- 1~18 boxes/min

CP-BTC-300

- Small, formability and high performance semi-automatic taping system
- by side belt drive method, it is possible to operate upper and down side Top and bottom work simultaneously