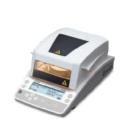

## **Moisture Analyzer**

- Simple Key, Easy to use - Large plate size (95)
- Halogen Stick type Lamp
- Back light LCD Display
- Compact Design