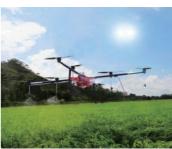

### Agricultural Line

**Agriculture Drone** CAS Agric drone 10/20

- Using DJII(N3 System) controller
- Can use various purpose by changing plate
- Auto spade fly, remember stopped place and come back fly
- 30 degree slope auto fly using ultrasonic