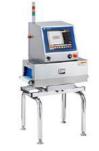

3 Explosion proof load cell Product Explanation: 35p

Metering module

4 Explosion proof indicator

Product Explanation: 35p

The CAS automatic combination metering system consists of measuring, counting, inspection, packaging, inspection, inspection, and labeling from the warehousing of raw materials to the shipment of products By automating each process, we are responding to the shortage of manpower by reducing working hours. Furthermore, it also contributes to the safety and safety of the product by grasping the manufacturing history and distribution process of the product in real time