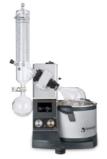

#### **Heidolf Rotary Evaporator** Hei-VAP

- Increase more than 40% farming
- efficiency with XL size condensor - Can keep monitoring by display
- Easy and fast control through expanding cable
- · IP42 for panel side / IP67 for heating water tank
- Large capacity of heating chamber capacity 5L - Using chemical resistant vacuum seal