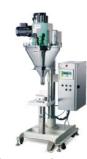

Product Explanation: 32p Product Explanation: 40p

The CAS powder packaging system seals powdery materials such as flour, cement, fertilizer, feed, etc. in a prescribed packaging container It is a system that loads and exports a set amount on the palette after checking the quantity and inspecting foreign substances.