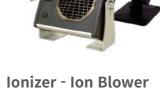

## ION BLOWER

- Ions generated by electrical corona methods a device that neutralizes static electricity on a charged body from
- Free modeling based on footprint, antistatic conditions
- Easy maintenance and cleaning structure