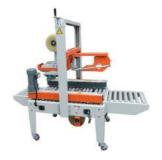

#### Packaging/Marking Line

Self-Contained Machine Automatic Sealer CP-BTP-2000

- Small, molded, high-performance Case Erector
- 1~18 boxes/min

CP-BTC-300

- Small, formability and high performance semi-automatic taping system
- by side belt drive method, it is possible to operate upper and down side Top and bottom work simultaneously