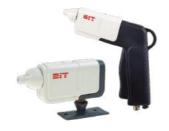

#### Ionizer - ion nozzle/gun ION GUN/NOZZLE

- Slim construction
- Easy installation
- Built-in high pressure module eliminates high pressure cables
- Easy cleaning structure