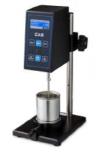

## Painting,

- High accurate of  $\pm 1\%$ , measuring repeat and stability of  $\pm 0.5\%$ - Easy to change of KU, cP,gm
- Manual Lifting structure design
- 16bit micro processor core design with green digital LCD back light with good motor and steping motor