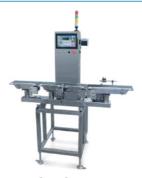

#### **Auto Checker** CCK5500-M

- multistage weight sorting machine - Classification by weight is required for marine products or products that are used to be used

X-Ray AD-4991

- · High sensitivity foreign matter inspection function
- 15-inch color touch screen