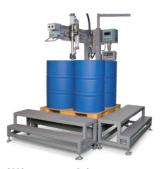

Product Explanation: 32p

Product Explanation: 40p

The CAS liquid filling system holds liquid substances such as water, beverages, oil, chemicals, etc. in various containers It is a system that checks the quantity after sealing, checks the leak test, loads the pallet with the specified amount, and sends it out.

Product Explanation: 27p

Product Explanation: 28p

4 Auto labele Product Explanation: 30p Product Explanation: 28~29p

Product Explanation: 29p

Product Explanation: 30p Product Explanation: 29p

Product Explanation: 29p