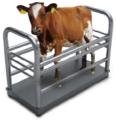

**Animal Tray** 

- This is designed for checking animal weight exactly. This tray can be ordered customized to use everywhere.