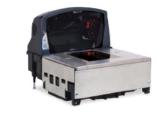

**Label Printing Scale** CN1

- 7inch display resolution 800 x 480
- 72 PLU key and 36 function key
- Good touch keyboard through polydom
- Firmware update through ethernet Can send data through ethernet
- between PC and scale
- Strong die casting aluminum plat