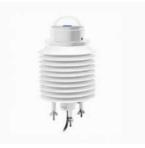

#### **Humidity, Temperature** Optical Sensor ioCrops Clima

ioCrops Clima can measure temperature, moisture, intensity of radiation for moment and accumulated. This data can be checked in ioCrops Cloud