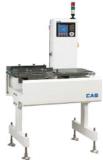

**Metal Detector** CNI

- Aluminum Packing Product Scanner
- High-precision magnetic sensor, high-sensitivity detection

**Auto Checker** CCK-600A/2000A

- dustproof waterproof weight checker
- 7-inch Touch Screen

**Metal Detector** 

CMS-2000 series

- High-precision detectable

available

- Checker + All-in-one metal detector

- Convenient input using function keys

**Auto Checker** CCK700 series

- 8 inch touchscreen and user-centric graphical interface
- Automate metering settings
- Various interfaces
- Use of hygienic stainless steel