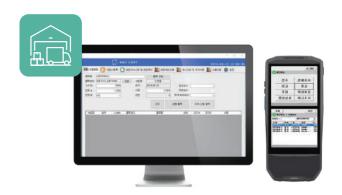

Product Explanation: 30p

CAS Smart Logistics Solution uses various sensors and PCs to measure and measurement equipment (Weighing + Measuring + PC) and controls them It is a comprehensive solution that efficiently operates logistics and inventory management in real time by linking various dedicated programs. from the time of receipt of the goods By automating each process such as metering, counting, packaging, Cas Smart Logistics Solution uses various sensors and PCs to measure and measurement equipment (Weighing + Measuring + PC) and controls them It is a comprehensive solution that efficiently operates logistics and inventory management in real time by linking various dedicated programs. from the time of receipt of the goods By automating each process such as metering, counting, packaging, inspection, classification, and labeling, we reduce working hours and maximize efficiency.