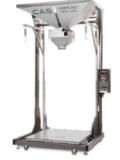

Product Explanation: 32p Product Explanation: 40p

The CAS powder packaging system seals powdery materials such as flour, cement, fertilizer, feed, etc. in a prescribed packaging container It is a system that loads and exports a set amount on the palette after checking the quantity and inspecting foreign substances.