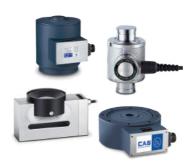

### **EXP/Digital Load Cell**

- CAS has high technical skill in measuring and control so can offer high accurate load cell
- Output digital by external noise
- Protect from explosion (intrinsically safe, pressure, dust)
- Easy to install and cheap maintenance)
- Self Diagnosis

**Explosion Proof Indicator Indicator** 

- Self diagnosis and self recovery system - User friendly interface (4.3" Graphic TFT LCD apply)
- High speed of AD transfer (200time per second)
- Apply maximum 100 product information
- Remember weight when power is out