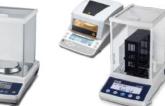

#### **Auto Clave PAC Series**

- Food badges, metal, glass experiment equipment, Sterilization of experimental wastes
- Advanced dual safeguards, high temperature and Protection from high pressure
- Silent sound when sterilization setting time is reached Automatic activation

#### **Heidolf Rotary Evaporator** Hei-VAP

- Increase more than 40% farming
- efficiency with XL size condensor - Can keep monitoring by display
- Easy and fast control through expanding cable
- · IP42 for panel side / IP67 for heating water tank
- Large capacity of heating chamber capacity 5L - Using chemical resistant vacuum seal