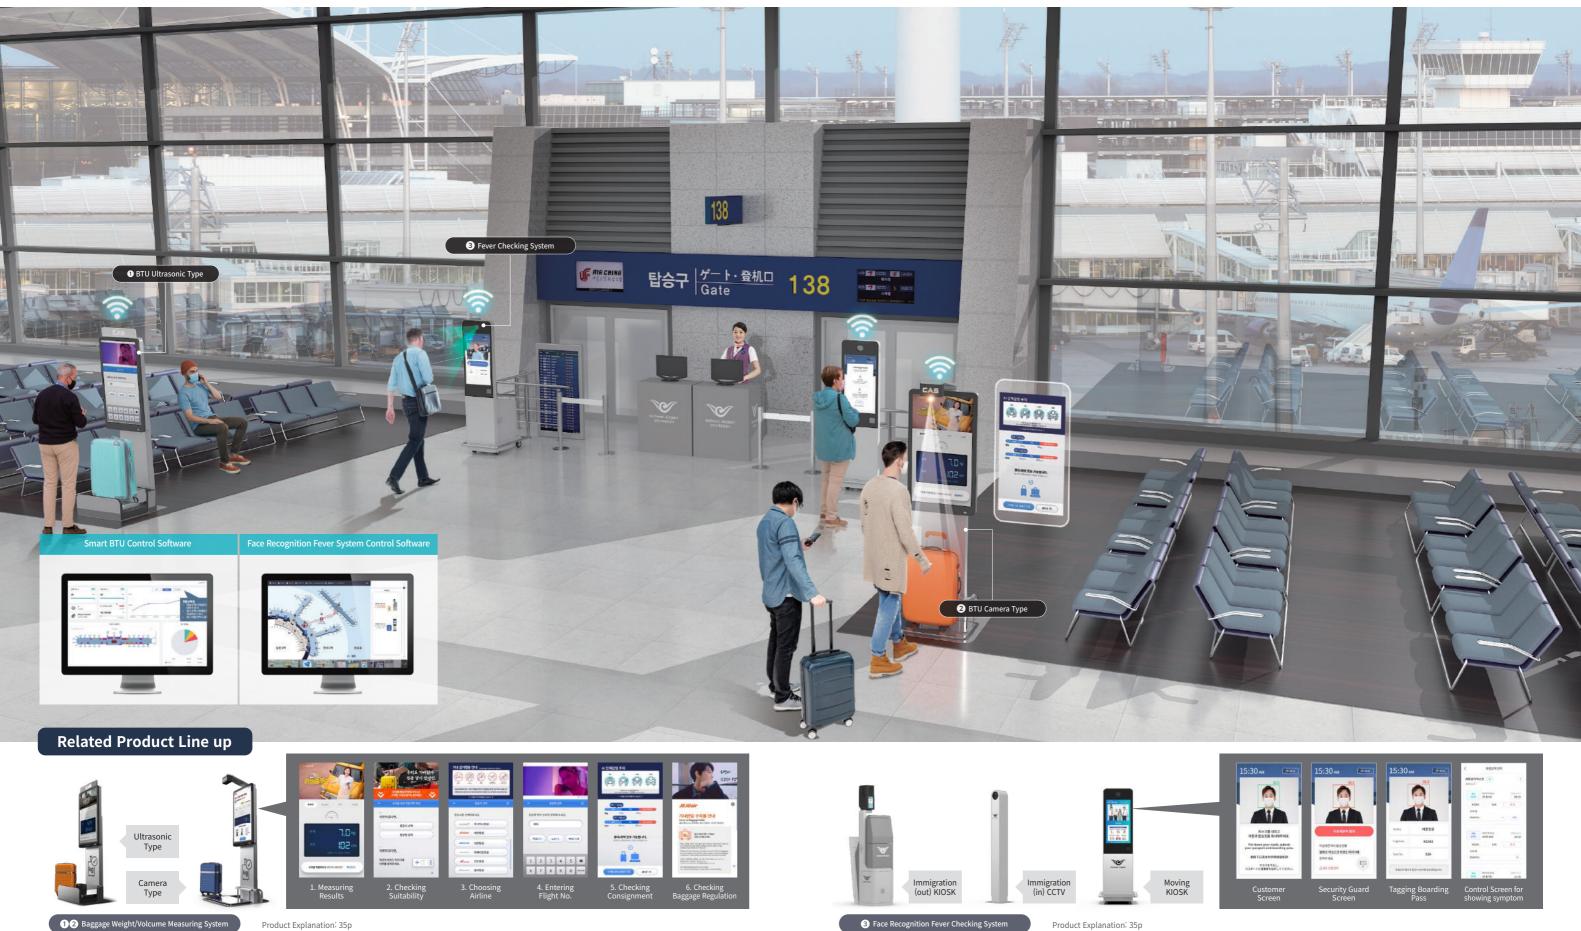

- CAS Smart BTU measure weight and volume of baggage and offer various service and advertisement.
- CAS is making smart airport together by using smart quarantine system to find fever symptomatic person in advance and offer information to quarantine authorities and airport.

Ultrasonic Type

### **Baggage Weight/Gross Measuring System** Smart BTU

- Check baggage weight & size
- Check each airline regulation (hand carry & free consignment)
- 4 Language available
- Customized convenient design
- 43" UHD touch screen

Moving KIOSK

**Facial Recognition Fever Sensor System** Smart Quarantine System

- Passenger can check fever by themselves so it offer safe condition This system offer convenience and safety to security manager by checking fever fast and accurately to multiple people
- This system also show notice with checking temperature so it is perfect system to security

#### Sensor & Otehr Dvice