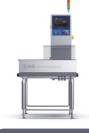

#### **Auto Checker** CCK5500-M

- multistage weight sorting machine - Classification by weight is required for marine products or products that are used to be used

X-Ray AD-4991

- · High sensitivity foreign matter inspection function
- 15-inch color touch screen