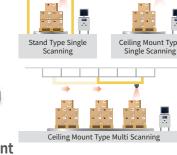

Product Explanation: 30p

CAS Smart Logistics Solution uses various sensors and PCs to measure and measurement equipment (Weighing + Measuring + PC) and controls them It is a comprehensive solution that efficiently operates logistics and inventory management in real time by linking various dedicated programs. from the time of receipt of the goods By automating each process such as metering, counting, packaging, Cas Smart Logistics Solution uses various sensors and PCs to measure and measurement equipment (Weighing + Measuring + PC) and controls them It is a comprehensive solution that efficiently operates logistics and inventory management in real time by linking various dedicated programs. from the time of receipt of the goods By automating each process such as metering, counting, packaging, inspection, classification, and labeling, we reduce working hours and maximize efficiency.

Product Explanation: 31p

Product Explanation: 30p

Product Explanation: 41p

Product Explanation: 32p

Product Explanation: 30p

Product Explanation: 31p

Product Explanation: 35p

CAS unmanned measuring truck scale system is designed to provide input and output weight, waste disposal and recycling facilities for manufacturing plants and transportation companies and through the unmanned operation, it provides reliable measuring information and ERP system, user friendly high-performance solution.