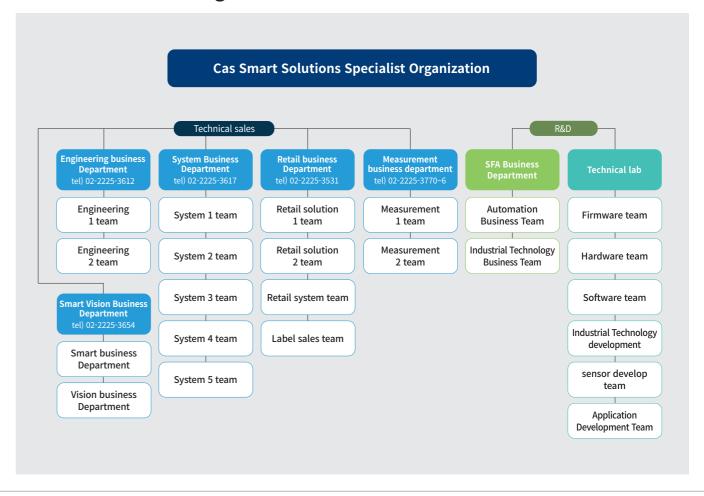

### **CAS Smart Solution Organization Chart**

CAS CORPORATION
CAS BLDG., 1315, YANGJAE-DAERO,
GANGDONG-GU, SEOUL, KOREA
TEL\_82222253500
FAX\_8224754668

Specifications are subject to change without notice improvement.