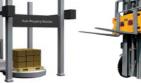

Product Explanation: 31p

Product Explanation: 30p

Product Explanation: 41p

Product Explanation: 32p

Product Explanation: 30p

Product Explanation: 31p

Product Explanation: 35p

CAS unmanned measuring truck scale system is designed to provide input and output weight, waste disposal and recycling facilities for manufacturing plants and transportation companies and through the unmanned operation, it provides reliable measuring information and ERP system, user friendly high-performance solution.

#### **Distribution Line**

**Truck Scale** Deck Module

- RFID or Car number recognition, manless measuring system
- Apply stainless steel loadcell
- Apply explosiion type of loadcell (option)
- Antil Slip Steel (option)

**Truck Scale** H-Beam

- RFID or Car Number recognition
- Manless Measuring System
- Apply stainless steel load cell
- Apply explosion type load cell (option)
- Large Display
- Anti Sleep Steel (option)