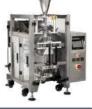

Product Explanation: 32p Product Explanation: 40p

The CAS powder packaging system seals powdery materials such as flour, cement, fertilizer, feed, etc. in a prescribed packaging container It is a system that loads and exports a set amount on the palette after checking the quantity and inspecting foreign substances.

#### **Manufacturing Line**

**Three-sided Packing** Machine CP-FA series

- A raised three-sided packing machine - Photovoltaic for accurate sealing and cutting Using tracking technology and digital input

- a top-down three-sided wrapper - Photovoltaic for accurate sealing and cutting Using tracking technology and digital input

**Bagging Packers** HFS-CPK

- Automatic Tone Bag Scale - a rigid steel structure
- a quick and accurate measurement
- **Bagging Packers** CPK-1RS/2RS - Automatic package meter
  - 7.5" Color Touch Screen Controller