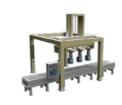

24

Smart Farm

**Solution Process / Organization Chart** 

An accurate metering system is required to measure the contents of industrial tanks, hoppers or silos. Multiple high-capacity load cells can be used with accurate metering indicators to construct an effective metering system. It also provides a safe metering management solution by applying explosion-proof products and metering modules with earthquake-resistant An accurate metering system is required to measure the contents of industrial tanks, hoppers or silos. Multiple high-capacity load cells can be used with accurate metering indicators to construct an effective metering system. It also provides a safe metering management solution by applying explosion-proof products and metering modules with earthquake-resistant design depending on the environment of use.

3 Explosion proof load cell Product Explanation: 35p

Metering module

4 Explosion proof indicator

Product Explanation: 35p

The CAS automatic combination metering system consists of measuring, counting, inspection, packaging, inspection, inspection, and labeling from the warehousing of raw materials to the shipment of products By automating each process, we are responding to the shortage of manpower by reducing working hours. Furthermore, it also contributes to the safety and safety of the product by grasping the manufacturing history and distribution process of the product in real time