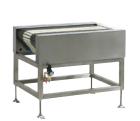

Product Explanation: 32p

Product Explanation: 40p

The CAS liquid filling system holds liquid substances such as water, beverages, oil, chemicals, etc. in various containers It is a system that checks the quantity after sealing, checks the leak test, loads the pallet with the specified amount, and sends it out.