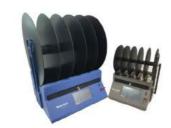

CAS Smart Farm Solution helps to develop growth and environment by collecting crop data. This is also enable to manage crop data and farm environment at anytime and anywhere. Productivity can be increase by using badge weight sensor and cloud service.

## Agricultural Line

**Soil Moisture Sensor** ioCrops Soil

- ioCrop Soil measure soil moisture and temperature. This date can be checked in io Crops Cloud.

#### **Humidity, Temperature** Optical Sensor ioCrops Clima

ioCrops Clima can measure temperature, moisture, intensity of radiation for moment and accumulated. This data can be checked in ioCrops Cloud

#### **Scale for Badge** ioCrops Weight

- Integral type of raking riser and measurement - Using high density and have international
- certificate (OIML, NTEP) load cell
- No collision by using good power coating - Good durability and strong body
- Protected design for loadcell and cable

**GreenHouse Monitoring System** CI-150SF

- CI-150SF is suitable for moisture sensitive vegetable or fruit such as paprica because this can be collected of growing environment well. All collected data can be sent to PC.