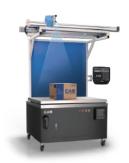

Product Explanation: 32p Product Explanation: 40p

The CAS powder packaging system seals powdery materials such as flour, cement, fertilizer, feed, etc. in a prescribed packaging container It is a system that loads and exports a set amount on the palette after checking the quantity and inspecting foreign substances.