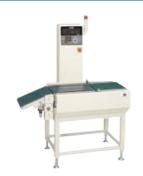

**Auto Checker** CCK5500 series

- Range of use by absolute value measurement method, arbitrary setting function
- Built-in data backup on power outage

**Auto Checker** CCK5900 series

- a high-speed weight checker (Applies balance module)
- Convenient touchscreen (10 inch)